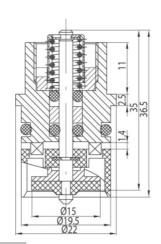

## ZT22 insert for thermostatic valve

| Code    | EAN13         |
|---------|---------------|
| 4412400 | 5907451929780 |

## **Technical data/Operating parameters:**

Max pressure: 1,0 MPa, Max temperature: 120°C

#### **Used materials:**

disc seat, distance, screw CCW, bushing, spring

cover: brass;

pin, cover plate, spring: steel;

disc, insert and pin seal: EPDM rubber