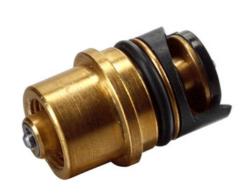

## ZT22 insert for thermostatic valve

| Code    | EAN13         |
|---------|---------------|
| 4412400 | 5907451929780 |

## Product usage:

For use in central heating installations as a spare part for thermostatic radiator valves ZT 22 - straight and angle, with presetting

#### **Used materials:**

disc seat, distance, screw CCW, bushing, spring

cover: brass;

pin, cover plate, spring: steel;

disc, insert and pin seal: EPDM rubber

#### Finish:

brass