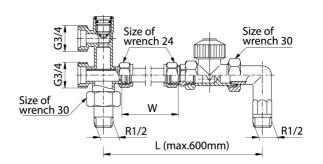

# Termolux TRG-2 G3/4" nickel plated

| Code    | Dimensions  | EAN13         |  |
|---------|-------------|---------------|--|
| 4400030 | TRG-2 G3/4" | 5907451900796 |  |

## **Technical data/Operating parameters:**

Max pressure: 1,0 MPa, Max temperature: 120°C

#### **Used materials:**

ZT body, screw, coupling nut, coupling end piece, disc seat, distance, screw, bushing, spring cover, angle coupling end piece, nut, thin-wall pipe, compression bushing, connector, protective ring, RG body, shut-off screw, bushing: brass; pin, cover plate, spring: steel; disc, sensor, pin and coupling end piece sealing, RG body sealing: EPDM rubber; protective cap: tarnamide.