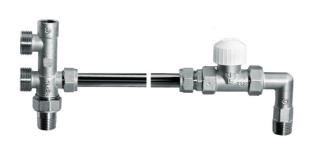

# Termolux TRG-2 G3/4" nickel plated

| Code    | Dimensions  | EAN13         |  |
|---------|-------------|---------------|--|
| 4400030 | TRG-2 G3/4" | 5907451900796 |  |