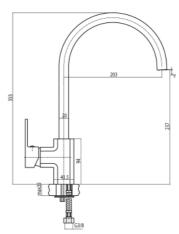

## **Series Loft**

## Standing kitchen mixer with side lever

| Code    | Cartridge         | Flow class | Hoses | EAN13         |
|---------|-------------------|------------|-------|---------------|
| 2454960 | cartridge Φ35 low | Α          | G3/8  | 5907451969960 |
| 2454961 | cartridge Φ35 low | Α          | G1/2  | 5907451986639 |

## **Product usage:**

For use in with cold and hot water systems in buildings

1 of doo in with oold and

**Type:** Kitchen mixer

**Guarantee:** 

25-year

**Technical data/Operating parameters:** 

Recommended working pressure: 0,1-0,5 MPa,

Max temperature: 90°C

**Used materials:** 

brass

Finish: chrome