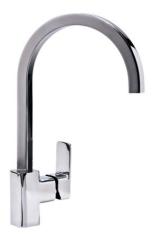

## **Series Loft**

## Standing kitchen mixer with side lever

| Code    | Cartridge         | Flow class | Hoses | EAN13         |
|---------|-------------------|------------|-------|---------------|
| 2454960 | cartridge Φ35 low | Α          | G3/8  | 5907451969960 |
| 2454961 | cartridge Φ35 low | Α          | G1/2  | 5907451986639 |

## **Product usage:**

For use in with cold and hot water systems in buildings

1 of doo in with oold and

**Type:** Kitchen mixer

**Guarantee:** 

25-year

**Technical data/Operating parameters:** 

Recommended working pressure: 0,1-0,5 MPa,

Max temperature: 90°C

**Used materials:** 

brass

Finish: chrome