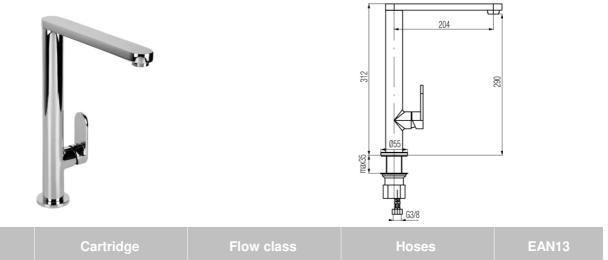

## Standing kitchen mixer with side lever

| Code    | Cartridge     | Flow class | Hoses | EAN13         |
|---------|---------------|------------|-------|---------------|
| 2453720 | cartridge Ф35 | А          | G3/8  | 5902273501817 |