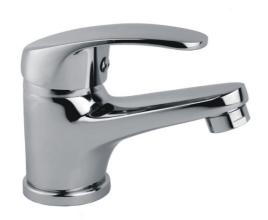

# **Series Logic**

## Washbasin mixer with manual pop-up drain

| Code    | Cartridge         | Flow class | Hoses | EAN13         |
|---------|-------------------|------------|-------|---------------|
| 2450880 | cartridge Φ40 low | Z          | G3/8  | 5907451966310 |
| 2450860 | cartridge Φ40 low | Α          | G1/2  | 5907451970676 |

### **Product usage:**

For use in with cold and hot water systems in buildings

Type:

Washbasin mixers

**Guarantee:** 

25-year

**Technical data/Operating parameters:** 

Recommended working pressure: 0,1-0,5 MPa,

Max temperature: 90°C

**Used materials:** 

brass

Finish:

chrome