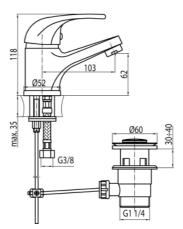

## Washbasin mixer with manual pop-up drain

| Code    | Cartridge         | Flow class | Hoses | EAN13         |
|---------|-------------------|------------|-------|---------------|
| 2450880 | cartridge Φ40 low | Z          | G3/8  | 5907451966310 |
| 2450860 | cartridge Φ40 low | Α          | G1/2  | 5907451970676 |

### **Product usage:**

For use in with cold and hot water systems in buildings

Type:

Washbasin mixers

**Guarantee:** 

25-year

**Technical data/Operating parameters:** 

Recommended working pressure: 0,1-0,5 MPa,

Max temperature: 90°C

**Used materials:** 

brass

Finish:

chrome