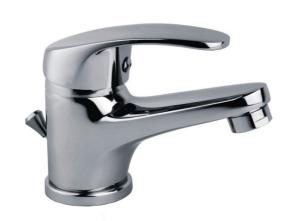

# **Series Logic**

## Washbasin mixer with manual pop-up drain

| Code    | Cartridge         | Flow class | Hoses | EAN13         |
|---------|-------------------|------------|-------|---------------|
| 2450880 | cartridge Φ40 low | Z          | G3/8  | 5907451966310 |
| 2450860 | cartridge Φ40 low | Α          | G1/2  | 5907451970676 |

### **Product usage:**

For use in with cold and hot water systems in buildings

Type:

Washbasin mixers

**Guarantee:** 

25-year

**Technical data/Operating parameters:** 

Recommended working pressure: 0,1-0,5 MPa,

Max temperature: 90°C

**Used materials:** 

brass

Finish:

chrome