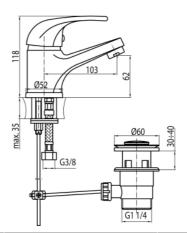

## Washbasin mixer with manual pop-up drain

| Code    | Cartridge         | Flow class | Hoses | EAN13         |
|---------|-------------------|------------|-------|---------------|
| 2450880 | cartridge Φ40 low | Z          | G3/8  | 5907451966310 |
| 2450860 | cartridge Φ40 low | Α          | G1/2  | 5907451970676 |

### **Product usage:**

For use in with cold and hot water systems in buildings

Type:

Washbasin mixers

**Guarantee:** 

25-year

**Technical data/Operating parameters:** 

Recommended working pressure: 0,1-0,5 MPa,

Max temperature: 90°C

**Used materials:** 

brass

Finish:

chrome