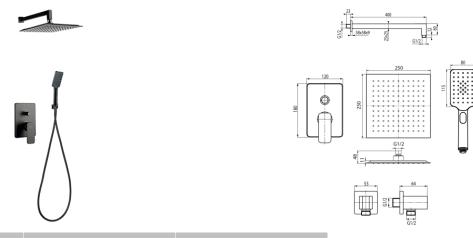

### Series Carré Black

### Concealed shower set

| Code    | Flow class | EAN13         |
|---------|------------|---------------|
| 2448850 | C/A        | 5902273547570 |

### **Used materials:**

- shower head 250 x 250
- KVADRO BLACK riser rail
- flush-mounted shower mixer tap
- KVADRO PLUS BLACK water inlet angle valve
- DALI BLACK 3-function shower hand
- braided shower hose PVC Black