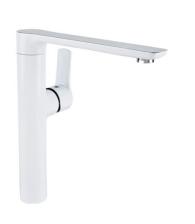

## **Series Dali White**

## Standing kitchen mixer with side lever

| Code    | Cartridge     | Flow class | Hoses | EAN13         |
|---------|---------------|------------|-------|---------------|
| 2447350 | cartridge Φ35 | Α          | G3/8  | 5902273510215 |
| 2447351 | cartridge Φ35 | Α          | G1/2  | 5902273515371 |

Max temperature: 90°C

Guarantee: Used materials:

25-year brass

Finish: white/chrome