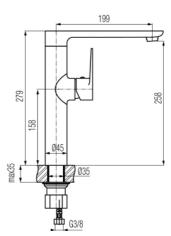

## Standing kitchen mixer with side lever

| Code    | Cartridge     | Flow class | Hoses | EAN13         |
|---------|---------------|------------|-------|---------------|
| 2447350 | cartridge Φ35 | Α          | G3/8  | 5902273510215 |
| 2447351 | cartridge Φ35 | Α          | G1/2  | 5902273515371 |