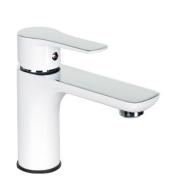

## **Series Dali White**

## Washbasin mixer with po-pup drain

| Code    | Cartridge     | Flow class | Hoses | EAN13         |
|---------|---------------|------------|-------|---------------|
| 2447300 | cartridge Φ35 | Z          | G3/8  | 5902273510161 |
| 2447301 | cartridge Φ35 | Z          | G1/2  | 5902273516538 |

## **Product usage:**

For use in with cold and hot water systems in buildings

To add in with dold and not water dyeleme in banding

Type:

Washbasin mixers

**Guarantee:** 

25-year

**Technical data/Operating parameters:** 