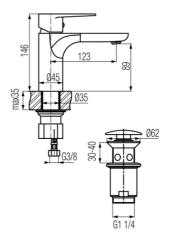

## Washbasin mixer with po-pup drain

| Code    | Cartridge     | Flow class | Hoses | EAN13         |
|---------|---------------|------------|-------|---------------|
| 2447300 | cartridge Φ35 | Z          | G3/8  | 5902273510161 |
| 2447301 | cartridge Φ35 | Z          | G1/2  | 5902273516538 |

Recommended working pressure: 0,1-0,5 MPa,

Max temperature: 90°C

**Used materials:** 

brass

Finish:

white/chrome