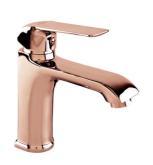

## **Series Aurora Rose Gold**

## Washbasin mixer with po-pup drain

| Code    | Cartridge     | Flow class | Hoses | EAN13         |
|---------|---------------|------------|-------|---------------|
| 2445200 | cartridge Ф35 | Z          | G3/8  | 5902273509967 |
| 2445201 | cartridge Φ35 | Z          | G1/2  | 5902273515500 |

## **Product usage:**

For use in with cold and hot water systems in buildings

r or doo in man cold and not mater of

Type:

Washbasin mixers

**Guarantee:** 

25-year

**Technical data/Operating parameters:** 

Recommended working pressure: 0,1-0,5 MPa,

Max temperature: 90°C

**Used materials:** 

brass

Finish:

rose gold