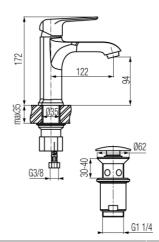

## Washbasin mixer with po-pup drain

| Code    | Cartridge     | Flow class | Hoses | EAN13         |
|---------|---------------|------------|-------|---------------|
| 2445200 | cartridge Ф35 | Z          | G3/8  | 5902273509967 |
| 2445201 | cartridge Φ35 | Z          | G1/2  | 5902273515500 |

## **Product usage:**

For use in with cold and hot water systems in buildings

r or doo in man cold and not mater of

Type:

Washbasin mixers

**Guarantee:** 

25-year

**Technical data/Operating parameters:** 

Recommended working pressure: 0,1-0,5 MPa,

Max temperature: 90°C

**Used materials:** 

brass

Finish:

rose gold