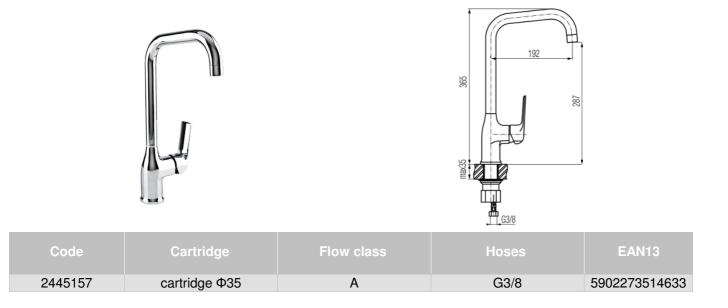

## **Series Aurora**

## Standing kitchen mixer with side lever with additional aerator MIKADO®

## Product usage:

For use in with cold and hot water systems in buildings

| <b>Type:</b><br>Kitchen mixer | <b>Technical data/Operating parameters:</b><br>Recommended working pressure: 0,1-0,5 MPa,<br>Max temperature: 90°C<br>Additional aerator -<br>Limiting flow to 1.9 I / min |
|-------------------------------|----------------------------------------------------------------------------------------------------------------------------------------------------------------------------|
| <b>Guarantee:</b><br>25-year  | Used materials:<br>brass<br>Finish:                                                                                                                                        |

chrome