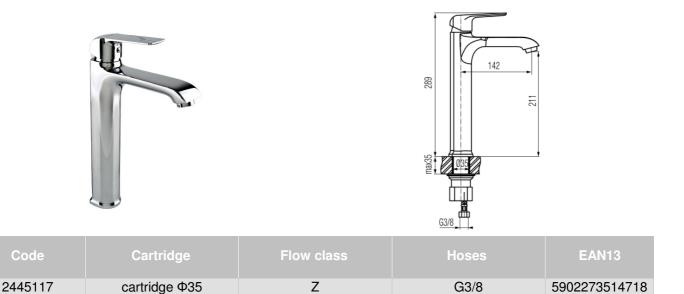

## **Series Aurora**

## Washbasin high mixer with additional aerator MIKADO®

## Product usage:

For use in with cold and hot water systems in buildings

| <b>Type:</b><br>Washbasin mixers | <b>Technical data/Operating parameters:</b><br>Recommended working pressure: 0,1-0,5 MPa,<br>Max temperature: 90°C<br>Additional aerator -<br>Limiting flow to 1.9 I / min |
|----------------------------------|----------------------------------------------------------------------------------------------------------------------------------------------------------------------------|
| <b>Guarantee:</b><br>25-year     | Used materials:<br>brass                                                                                                                                                   |
|                                  | Finish:<br>chrome                                                                                                                                                          |