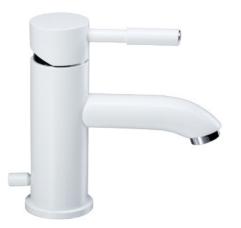

## **Series Vegane Bianco**

## Washbasin mixer with manual pop-up drain

| Code    | Cartridge         | Flow class | Hoses | EAN13         |
|---------|-------------------|------------|-------|---------------|
| 2423300 | cartridge Φ35 low | Z          | G3/8  | 5907451939420 |
| 2423700 | cartridge Φ35 low | Z          | G1/2  | 5907451961667 |

## **Product usage:**

For use in with cold and hot water systems in buildings

Washbasin mixers

**Guarantee:** 

25-year

Type:

**Technical data/Operating parameters:** 

Recommended working pressure: 0,1-0,5 MPa,

Max temperature: 90°C

**Used materials:** 

brass

Finish:

chrome/white