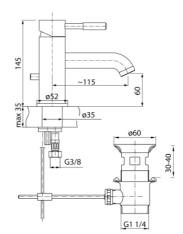

## Washbasin mixer with manual pop-up drain

| Code    | Cartridge         | Flow class | Hoses | EAN13         |
|---------|-------------------|------------|-------|---------------|
| 2423300 | cartridge Φ35 low | Z          | G3/8  | 5907451939420 |
| 2423700 | cartridge Φ35 low | Z          | G1/2  | 5907451961667 |

## **Product usage:**

For use in with cold and hot water systems in buildings

Washbasin mixers

**Guarantee:** 

25-year

Type:

**Technical data/Operating parameters:** 

Recommended working pressure: 0,1-0,5 MPa,

Max temperature: 90°C

**Used materials:** 

brass

Finish:

chrome/white