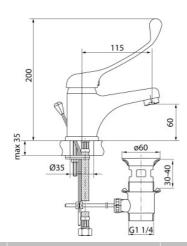

## Washbasin mixer with manual pop-up drain

| Code    | Cartridge         | Flow class | Hoses | EAN13         |
|---------|-------------------|------------|-------|---------------|
| 2401760 | cartridge Ф40 low | Α          | G3/8  | 5907451927694 |

Type:

Washbasin mixers

**Guarantee:** 

25-year

**Technical data/Operating parameters:** 

Recommended working pressure: 0,1-0,5 MPa,

Max temperature: 90°C

**Used materials:** 