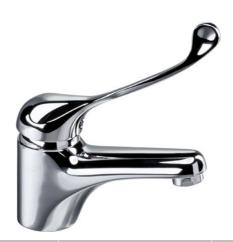

## Washbasin mixer with manual pop-up drain

| Code    | Cartridge         | Flow class | Hoses | EAN13         |
|---------|-------------------|------------|-------|---------------|
| 2401760 | cartridge Ф40 low | Α          | G3/8  | 5907451927694 |

Type:

Washbasin mixers

**Guarantee:** 

25-year

**Technical data/Operating parameters:** 

Recommended working pressure: 0,1-0,5 MPa,

Max temperature: 90°C

**Used materials:** 

brass

Finish:

chrome