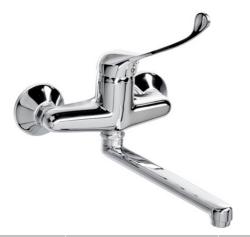

## Wall mounted washbasin mixer with long spout

| Code    | Cartridge          | Flow class | Connection | EAN13         |  |
|---------|--------------------|------------|------------|---------------|--|
| 2400940 | cartridge Φ40 high | Α          | G1/2       | 5907451927618 |  |

## Product usage:

In systems for drinking water and hot water in the residential and public buildings, including educational, parenting, health service objects, including operating rooms, commercial and industrial facilities, including the food industry.

Type:

Washbasin mixers

**Guarantee:** 

25-year

**Technical data/Operating parameters:** 

Recommended working pressure: 0,1-0,5 MPa,

Max temperature: 90°C

**Used materials:** 