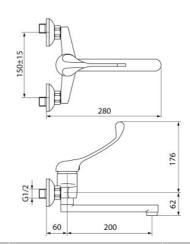

## Wall mounted washbasin mixer with long spout

| Code    | Cartridge          | Flow class | Connection | EAN13         |  |
|---------|--------------------|------------|------------|---------------|--|
| 2400940 | cartridge Φ40 high | Α          | G1/2       | 5907451927618 |  |

Type:

Washbasin mixers

**Guarantee:** 

25-year

**Technical data/Operating parameters:** 

Recommended working pressure: 0,1-0,5 MPa,

Max temperature: 90°C

**Used materials:** 