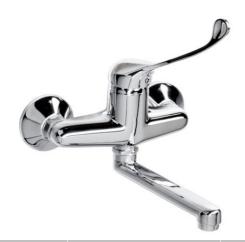

## Wall mounted washbasin mixer

| Code    | Cartridge          | Flow class | Connection | EAN13         |  |
|---------|--------------------|------------|------------|---------------|--|
| 2400760 | cartridge Φ40 high | Α          | G1/2       | 5907451927601 |  |