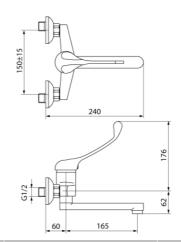

## Wall mounted washbasin mixer

| Code    | Cartridge          | Flow class | Connection | EAN13         |  |
|---------|--------------------|------------|------------|---------------|--|
| 2400760 | cartridge Φ40 high | Α          | G1/2       | 5907451927601 |  |