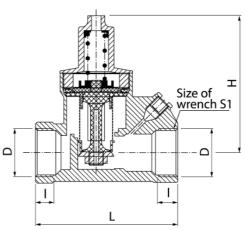

## Shot blasted pressure reducer (female-female version)

| DN | Code    | Dimensions |      |    |      |    |      | EAN13         |
|----|---------|------------|------|----|------|----|------|---------------|
|    |         | Size       | D    | L  |      | Н  | S    | LANIS         |
| 15 | 1900300 | 1/2"       | G1/2 | 68 | 11,5 | 70 | 27   | 5907451941706 |
| 20 | 1900310 | 3/4"       | G3/4 | 71 | 12   | 75 | 31,5 | 5907451941713 |