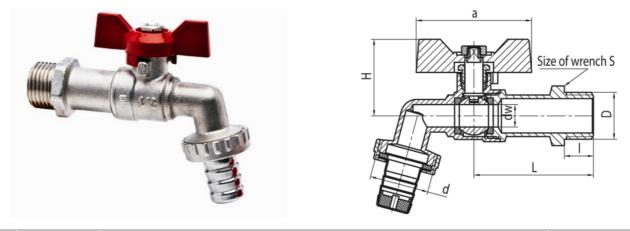

## Bib-cock valve with nut on stem and aluminium butterfly

| DN | Code    | Dimensions |    |    |      |    |    |    |    |        | EAN13         |
|----|---------|------------|----|----|------|----|----|----|----|--------|---------------|
|    |         | Size       | D  |    | dw   | L  |    | Н  | S  | d      | LANIS         |
| 25 | 1594100 | 1"         | G1 | 15 | 14,5 | 68 | 67 | 43 | 35 | G1 1/4 | 5907451957929 |