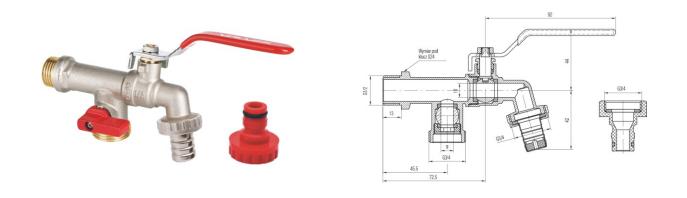

## Bib-cock valve with nut on stem and steel lever

| DN | Code    | Dimensions     | EAN13         |
|----|---------|----------------|---------------|
| 15 | 1592320 | 1/2"-3/4"-3/4" | 5902273527152 |

#### Product usage:

In cold and hot water systems and central heating systems as shut off valves

Type:Technical data/Operating parameters:Bib-cocks valvesMax pressure: 1,0 MPa,<br/>Max temperature: 65°C

### Used materials:

body, nut, ball, stem, adjustable stem nut, union nut: brass; ball and stem seal: PTFE (teflon); end piece seal: flat seal EPDM; end piece: stainless steel and ABS; lever: carbon steel with plastic coating

#### Finish:

body, nut: nickel; ball: chrome