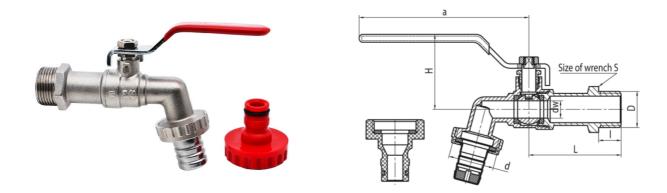

## Bib-cock valve with nut on stem and steel lever

| DN | Code    | Dimensions |      |    |      |    |    |    |    |      | EAN13         |
|----|---------|------------|------|----|------|----|----|----|----|------|---------------|
|    |         | Size       | D    |    | dw   | L  |    | Н  | S  | d    | LANTS         |
| 15 | 1592200 | 1/2"       | G1/2 | 13 | 10   | 54 | 92 | 44 | 24 | G3/4 | 5907451957899 |
| 20 | 1593200 | 3/4"       | G3/4 | 14 | 12,5 | 60 | 92 | 46 | 28 | G1   | 5907451957912 |