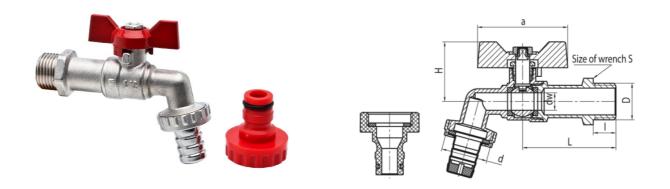

## Bib-cock valve with nut on stem and aluminium butterfly

| DN | Code    | Dimensions |      |    |      |    |    |    |    |      | EAN13         |
|----|---------|------------|------|----|------|----|----|----|----|------|---------------|
|    |         | Size       | D    |    | dw   | L  |    | Н  | S  | d    | LANTS         |
| 15 | 1592100 | 1/2"       | G1/2 | 13 | 10   | 54 | 52 | 34 | 24 | G3/4 | 5907451957882 |
| 20 | 1593100 | 3/4"       | G3/4 | 14 | 12,5 | 60 | 52 | 36 | 28 | G1   | 5907451957905 |