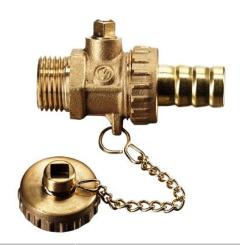

# Shot blasted drain-cock with hose quick coupling and plug

| DN | Code    | Dimensions | EAN13         |
|----|---------|------------|---------------|
| 15 | 1582290 | 1/2"       | 5907451927304 |

### **Used materials:**

body, nut, stem, ball, union end piece, union nut,

locknut, plug: brass;

ball seal and external thread seal: PTFE (teflon); stem and union end piece seal: O-ring seal, rubber

NBR;

plug seal: rubber NBR; chain: steel

#### Finish:

body, nut: nickel; ball: chrome