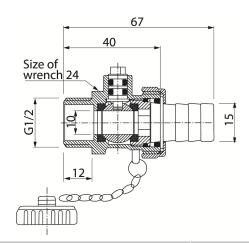

# Shot blasted drain-cock with hose quick coupling and plug

| DN | Code    | Dimensions | EAN13         |
|----|---------|------------|---------------|
| 15 | 1582290 | 1/2"       | 5907451927304 |

## **Technical data/Operating parameters:**

Max pressure: 1,0 MPa, Max temperature: 95°C