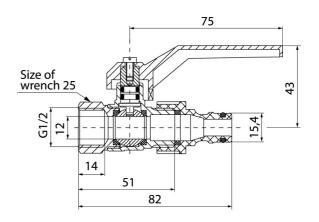

## **Drain-Cocks OMNI**

Frain-cock with aluminium lever (with a quick coupling for hose connection)

| DN | Code    | Dimensions | EAN13         |
|----|---------|------------|---------------|
| 15 | 1582010 | 1/2"       | 5907451900116 |