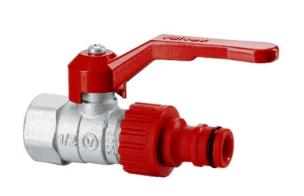

## **Drain-Cocks OMNI**

Frain-cock with aluminium lever (with a quick coupling for hose connection)

| DN | Code    | Dimensions | EAN13         |
|----|---------|------------|---------------|
| 15 | 1582010 | 1/2"       | 5907451900116 |

**Used materials:** 

body, nut, stem, ball: brass; ball seal: PTFE (teflon);

Stem seal: O-ring seal, rubber NBR;

lever: aluminium alloy;

quick coupling end piece: polypropylene

Finish:

body, nut: nickel; ball: chrome