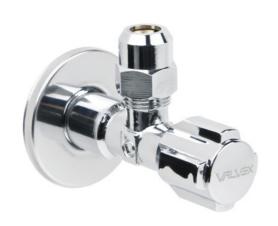

# **Angled valve PROFF**

# Chrome plated angle valve with slide head and nut

| Code    | Dimensions     | EAN13         |  |
|---------|----------------|---------------|--|
| 1484130 | 1/2"-3/8"-fi10 | 5902273515937 |  |

### Type:

Angle valves with slide head

#### Finish:

body, nut, handle: chrome