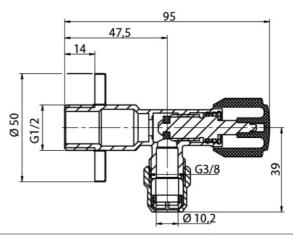

# Chrome plated angle valve with slide head and nut

| Code    | Dimensions     | EAN13         |  |
|---------|----------------|---------------|--|
| 1484130 | 1/2"-3/8"-fi10 | 5902273515937 |  |