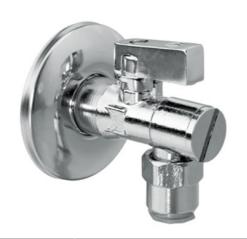

## **Angled ball valves ANGEL PLUS**

Chrome plated angle ball valve with filter and nut (for mixer connection)

| Code    | Dimensions    | EAN13         |  |
|---------|---------------|---------------|--|
| 1482980 | 1/2"-3/8"-M10 | 5907451907894 |  |

## Product usage:

In cold and hot water systems and central heating systems as shut off valves

Type:

Angle ball valves

**Guarantee:** 

25-year

**Technical data/Operating parameters:** 

Max pressure: 1,0 MPa, Max temperature: 90°C

**Used materials:** 

body, plug, screw, ball, pin, nut,

compression ring: brass; rosette: stainless steel; ball seal: PTFE (teflon);

pin and plug seal: O-ring seal, rubber NBR;

nut seal: EPDM rubber;

metal handle;

filter insert: stainless steel

Finish:

body, handle: chrome