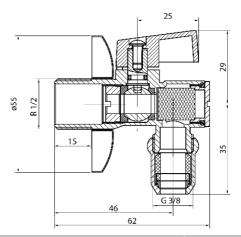

## **Angled ball valves ANGEL PLUS**

Chrome plated angle ball valve with filter and nut (for mixer connection)

| Code    | Dimensions    | EAN13         |  |
|---------|---------------|---------------|--|
| 1482980 | 1/2"-3/8"-M10 | 5907451907894 |  |