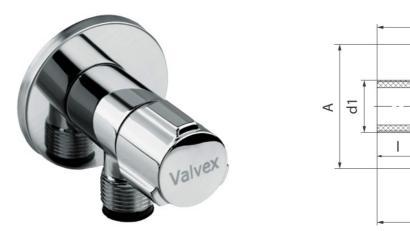

## Chrome plated angle valve with ceramic head

| Code    | Dimensions |    |    |    |      |      |      |    | EAN13         |
|---------|------------|----|----|----|------|------|------|----|---------------|
|         | Size       | Α  | L  |    | Lk   | d    | d1   | h  | LANIS         |
| 1482860 | 1/2"-3/8"  | 50 | 80 | 18 | 41,5 | G3/8 | G1/2 | 26 | 5907451933756 |
| 1482670 | 1/2"-1/2"  | 50 | 80 | 18 | 41,5 | G1/2 | G1/2 | 28 | 5907451926208 |
| 1483110 | 1/2"-3/4"  | 50 | 86 | 13 | 45,5 | G3/4 | G1/2 | 29 | 5907451937686 |

## **Product usage:**

For use in with cold and hot water systems in buildings

Type:

Angle valves with ceramic head

**Guarantee:** 

25-year

**Technical data/Operating parameters:** 

Lk

d

Max pressure: 1,0 MPa, Max temperature: 100°C

**Used materials:** 

body, head body, stem: brass;

rosette: stainless steel;

handle: ABS;

sealing: O-ring seal NBR;

closing element: ceramic plates