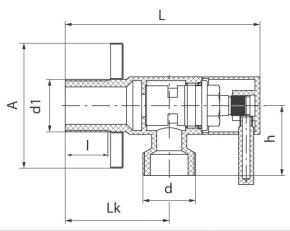

## Chrome plated angle valve with ceramic head

| Code    | Dimensions |    |      |    |      |      |      |    | EAN13         |
|---------|------------|----|------|----|------|------|------|----|---------------|
|         | Size       | Α  | L    |    | Lk   | d    | d1   | h  | LANIS         |
| 1482840 | 1/2"-3/8"  | 50 | 77,7 | 18 | 41,5 | G3/8 | G1/2 | 26 | 5907451933749 |
| 1482740 | 1/2"-1/2"  | 50 | 77,7 | 18 | 41,5 | G1/2 | G1/2 | 28 | 5907451930090 |
| 1483130 | 1/2"-3/4"  | 50 | 84   | 14 | 45,5 | G3/4 | G1/2 | 29 | 5907451937709 |