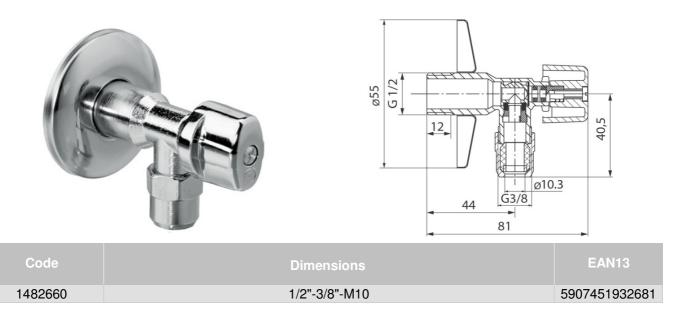

## Chrome plated angle valve with nut (for mixer connection)

## Product usage:

In cold and hot water systems and central heating installations as shut off valves

| Туре:        | Technical data/Operating parameters:            |
|--------------|-------------------------------------------------|
| Angle valves | Max pressure: 1,0 MPa,<br>Max temperature: 90°C |
| Guarantee:   | Used materials:                                 |

25-year

body, ball with stem, nut, compression ring: brass; rosette: stainless steel; seal housing: polyacetal (POM); ball with stem and housing seal: rubber seal NBR; nut seal: EPDM rubber; metal handle