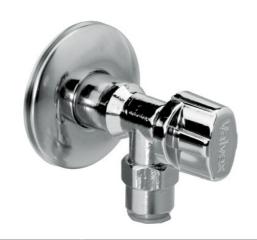

## Chrome plated angle valve with nut (for mixer connection)

| Code    | Dimensions    | EAN13         |
|---------|---------------|---------------|
| 1482170 | 1/2"-3/8"-M10 | 5907451907870 |

## Product usage:

In cold and hot water systems and central heating installations as shut off valves

Type: Technical data/Operating parameters:

Angle valves Max pressure: 1,0 MPa, Max temperature: 90°C

Guarantee: Used materials: