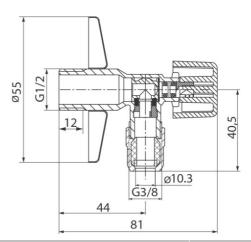

## Chrome plated angle valve with nut (for mixer connection)

| Code    | Dimensions    | EAN13         |
|---------|---------------|---------------|
| 1482170 | 1/2"-3/8"-M10 | 5907451907870 |

## Product usage:

In cold and hot water systems and central heating installations as shut off valves

Type: Technical data/Operating parameters:

Angle valves Max pressure: 1,0 MPa, Max temperature: 90°C

Guarantee: Used materials: