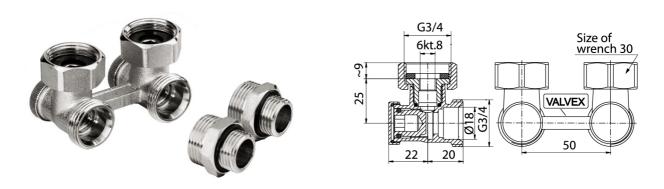

## **Cut-off units FUSION**

Angle nickel plated cut-off unit for compact radiators with 2 couplings G 1/2 / 3/4

| Code    | Dimensions  | EAN13         |
|---------|-------------|---------------|
| 1480070 | GZ3/4-GW3/4 | 5907451926925 |