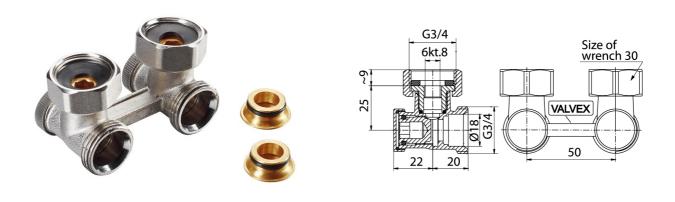

# **Cut-off units FUSION**

Angle nickel plated cut-off unit for compact radiators with 2 intermediate sleeves

| Code    | Dimensions  | EAN13         |
|---------|-------------|---------------|
| 1480050 | GZ3/4-GW3/4 | 5907451926901 |