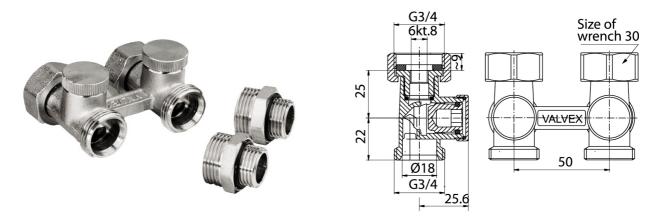

## **Cut-off units FUSION**

Straight nickel plated cut-off unit for compact radiators with 2 couplings G 1/2 / 3/4

| Code    | Dimensions  | EAN13         |  |
|---------|-------------|---------------|--|
| 1480030 | GZ3/4-GW3/4 | 5907451926888 |  |