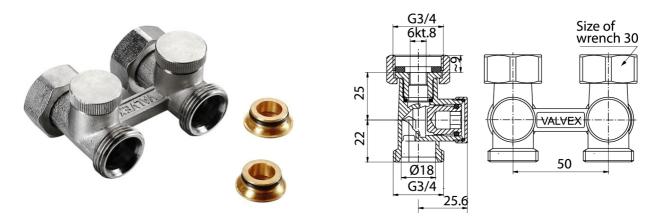

## **Cut-off units FUSION**

Straight nickel plated cut-off unit for compact radiators with 2 intermediate sleeves

| Code    | Dimensions  | EAN13         |  |
|---------|-------------|---------------|--|
| 1480010 | GZ3/4-GW3/4 | 5907451926864 |  |