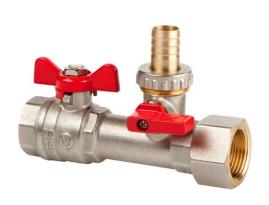

### **Ball valves SPIN**

Full-port ball valve with nut on stem, aluminium red butterfly handle, rotary nut and drain valve (female-female version)

| DN | Code    | Dimensions | EAN13         |
|----|---------|------------|---------------|
| 20 | 1473980 | G3/4-G3/4  | 5902273543831 |

#### **Used materials:**

body, nut, ball, stem, adjustable stem nut: brass;

ball and stem seal: PTFE (teflon); butterfly handle: aluminium alloy

gasket: fibre end piece: brass

#### Finish:

body, nut: nickel; ball: chrome