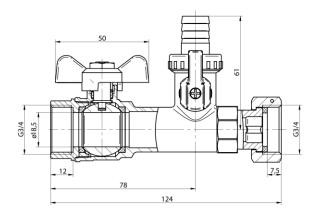

### **Ball valves SPIN**

Full-port ball valve with nut on stem, aluminium red butterfly handle, rotary nut and drain valve (female-female version)

| DN | Code    | Dimensions | EAN13         |
|----|---------|------------|---------------|
| 20 | 1473980 | G3/4-G3/4  | 5902273543831 |