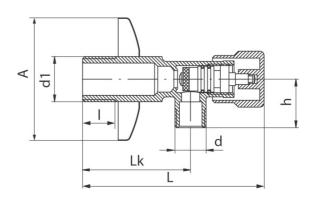

## Chrome plated angle valve with slide head

| Code    | Dimensions |    |    |    |    |      |      |    | EAN13         |
|---------|------------|----|----|----|----|------|------|----|---------------|
|         | Size       | Α  | L  |    | Lk | d    | d1   | h  | EANIS         |
| 1282510 | 1/2"-3/8"  | 55 | 88 | 15 | 50 | G3/8 | G1/2 | 23 | 5907451911174 |
| 1282520 | 1/2"-1/2"  | 55 | 88 | 15 | 50 | G1/2 | G1/2 | 23 | 5907451911198 |
| 1282530 | 1/2"-3/4"  | 55 | 88 | 15 | 50 | G3/4 | G1/2 | 23 | 5907451911204 |