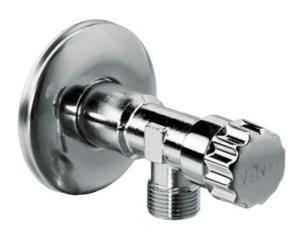

## **Angled valve OPAL**

## Chrome plated angle valve with slide head

| Code    | Dimensions |    |    |    |    |      |      |    | EAN13         |
|---------|------------|----|----|----|----|------|------|----|---------------|
|         | Size       | Α  | L  |    | Lk | d    | d1   | h  | EANIS         |
| 1282510 | 1/2"-3/8"  | 55 | 88 | 15 | 50 | G3/8 | G1/2 | 23 | 5907451911174 |
| 1282520 | 1/2"-1/2"  | 55 | 88 | 15 | 50 | G1/2 | G1/2 | 23 | 5907451911198 |
| 1282530 | 1/2"-3/4"  | 55 | 88 | 15 | 50 | G3/4 | G1/2 | 23 | 5907451911204 |

## **Product usage:**

For use in with cold and hot water systems in buildings

Type:

Angle valves with slide head

**Guarantee:** 

25-year

**Technical data/Operating parameters:** 

Max pressure: 1,0 MPa, Max temperature: 100°C