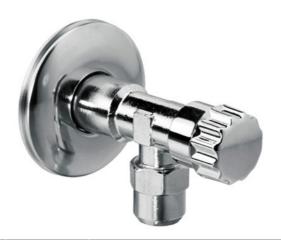

# **Angled valve OPAL**

# Chrome plated angle valve with slide head and nut (for mixer connection)

| DN | Code    | Dimensions    | EAN13         |  |
|----|---------|---------------|---------------|--|
|    | 1282500 | 1/2"-3/8"-M10 | 5907451911181 |  |

### Type:

Angle valves with slide head