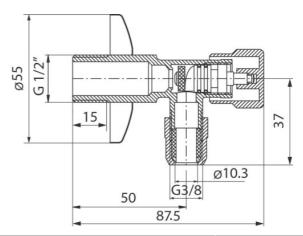

# Chrome plated angle valve with slide head and nut (for mixer connection)

| DN | Code    | Dimensions    | EAN13         |  |
|----|---------|---------------|---------------|--|
|    | 1282500 | 1/2"-3/8"-M10 | 5907451911181 |  |