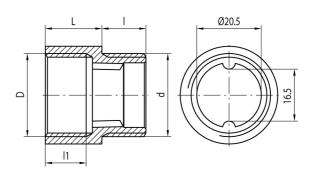

## Shot blasted extension fitting, 20M

| Code    | Version | Dimensions |      |    |    |    | EAN13         |
|---------|---------|------------|------|----|----|----|---------------|
|         |         | D          | d    | L  |    | l1 | LANIS         |
| 0200130 | 20M-L20 | G3/4       | G3/4 | 20 | 12 | 15 | 5907451900222 |