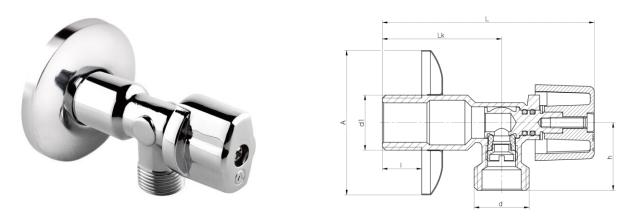

# Chrome plated angle valve

| Code    | Dimensions |    |    |    |    |      |      |    | EAN13         |
|---------|------------|----|----|----|----|------|------|----|---------------|
|         | Size       | Α  | L  |    | Lk | d    | d1   | h  |               |
| 1482110 | 1/2"-3/8"  | 55 | 81 | 15 | 46 | G3/8 | G1/2 | 24 | 5907451906224 |
| 1482120 | 1/2"-1/2"  | 55 | 81 | 15 | 46 | G1/2 | G1/2 | 26 | 5907451906231 |
| 1482130 | 1/2"-3/4"  | 55 | 81 | 15 | 46 | G3/4 | G1/2 | 27 | 5907451906248 |