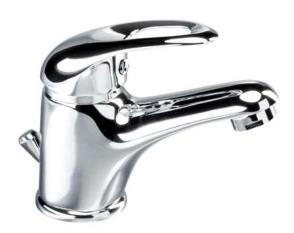

## **Series Galeo**

## Washbasin mixer with manual pop-up drain

| Code    | Cartridge         | Flow class | Hoses | EAN13         |
|---------|-------------------|------------|-------|---------------|
| 2441000 | cartridge Φ35 low | Α          | G3/8  | 5907451909324 |
| 2441200 | cartridge Φ35 low | Α          | G1/2  | 5907451980118 |

## Product usage:

For use in with cold and hot water systems in buildings

i oi usc iii witii

**Type:** Washbasin mixers

**Guarantee:** 

25-year

**Technical data/Operating parameters** 

Recommended working pressure: 0,1-0,5 MPa,

Max temperature: 90°C

**Used materials:** 

brass

Finish: chrome