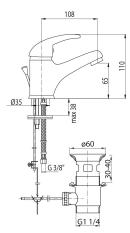

## **Series Galeo**

## Washbasin mixer with manual pop-up drain

| Code    | Cartridge         | Flow class | Hoses | EAN13         |
|---------|-------------------|------------|-------|---------------|
| 2441000 | cartridge Φ35 low | Α          | G3/8  | 5907451909324 |
| 2441200 | cartridge Φ35 low | Α          | G1/2  | 5907451980118 |

## Product usage:

For use in with cold and hot water systems in buildings

i oi usc iii witii

**Type:** Washbasin mixers

**Guarantee:** 

25-year

**Technical data/Operating parameters** 

Recommended working pressure: 0,1-0,5 MPa,

Max temperature: 90°C

**Used materials:** 

brass

Finish: chrome