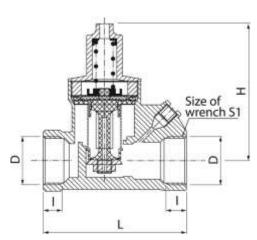

## Shot blasted pressure reducer (female-female version)

| DN | Code    | Dimensions |      |    |      |    |      | EAN13         |
|----|---------|------------|------|----|------|----|------|---------------|
|    |         | Size       | D    | L  |      | Н  | S    | LANIS         |
| 15 | 1900300 | 1/2"       | G1/2 | 68 | 11,5 | 70 | 27   | 5907451941706 |
| 20 | 1900310 | 3/4"       | G3/4 | 71 | 12   | 75 | 31,5 | 5907451941713 |