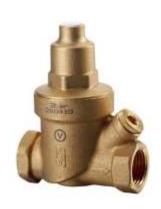

## **Pressure reducers CETUS**

## **Product usage:**

For use in with cold and hot water systems in buildings

Type:

Pressure reducers

**Guarantee:** 

25-year

**Technical data/Operating parameters:** 

Max pressure: 1,6 MPa, Max temperature: 80°C

**Used materials:** 

body, knurled nut, setting screw, cover: brass;

spring button, ring, spring: steel;

plug: ABS;

valve insert: brass, steel; seal: NBR and EPDM rubber

Finish:

body, knurled nut, setting

screw, cover: brass