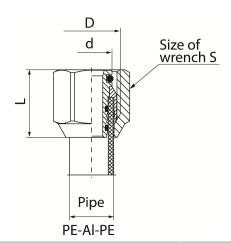

## Shot blasted straight fitting

| Code    | Dimensions |      |    |    |    | EAN13         |
|---------|------------|------|----|----|----|---------------|
|         | Size       | D    | d  | L  | S  | LANIS         |
| 6007050 | 12-16 1/2" | G1/2 | 14 | 23 | 24 | 5907451935651 |
| 6008050 | 16-20 3/4  | G3/4 | 20 | 28 | 30 | 5907451935729 |