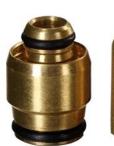

## Shot blasted straight fitting

| Code    | Dimensions |      |    |    |    | EAN13         |
|---------|------------|------|----|----|----|---------------|
|         | Size       | D    | d  | L  | S  | LANIS         |
| 6007050 | 12-16 1/2" | G1/2 | 14 | 23 | 24 | 5907451935651 |
| 6008050 | 16-20 3/4  | G3/4 | 20 | 28 | 30 | 5907451935729 |

## **Product usage:**

For Pex/Al./Pex pipes in hot and cold water supplies and central heating systems

Type: Technical data/Operating parameters:

Fittings Max pressure: 1,0 MPa,

Max temperature: 90°C

Guarantee: Used materials:

25-year nut, end piece, bushing: brass;

sealing: O-ring seals

Finish: brass