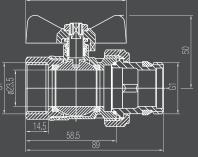

## SPEED OF SAFE CONNECTIONS

MAX. WORK PRESSURE

PN 10

Straight valve

| Materials:                 | body, nut, ball: brass; ball and stem seal: PTFE; connector seal: EPDM;<br>butterfly handle: aluminium alloy. Inner body with NICKEL-FREE system. |
|----------------------------|---------------------------------------------------------------------------------------------------------------------------------------------------|
| Flow cut-off:              | Yes                                                                                                                                               |
| Installation location:     | Cut-off valves for a central heating and domestic hot water installations                                                                         |
| Medium:                    | Water/ Glycol                                                                                                                                     |
| Max temperature of medium: | 95°C                                                                                                                                              |
| Max. pressure:             | PN10                                                                                                                                              |
| Pressure class:            | MOP 5                                                                                                                                             |
| Dimmension:                | DN25                                                                                                                                              |
| Guarranty:                 | 25 years                                                                                                                                          |