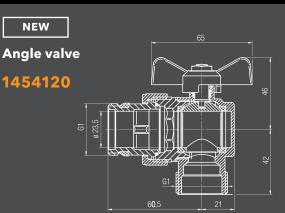

| Materials:                 | body, nut, ball: brass; ball and stem seal: PTFE; connector seal: EPDM;<br>butterfly handle: aluminium alloy. Inner body with NICKEL-FREE system. |
|----------------------------|---------------------------------------------------------------------------------------------------------------------------------------------------|
| Flow cut-off:              | Yes                                                                                                                                               |
| Installation location:     | Cut-off valves for a central heating and domestic hot water installations                                                                         |
| Medium:                    | Water/ Glycol                                                                                                                                     |
| Max temperature of medium: | 95°C                                                                                                                                              |
| Max. pressure:             | PN10                                                                                                                                              |
| Pressure class:            | MOP 5                                                                                                                                             |
| Dimmension:                | DN25                                                                                                                                              |
| Guarranty:                 | 25 years                                                                                                                                          |