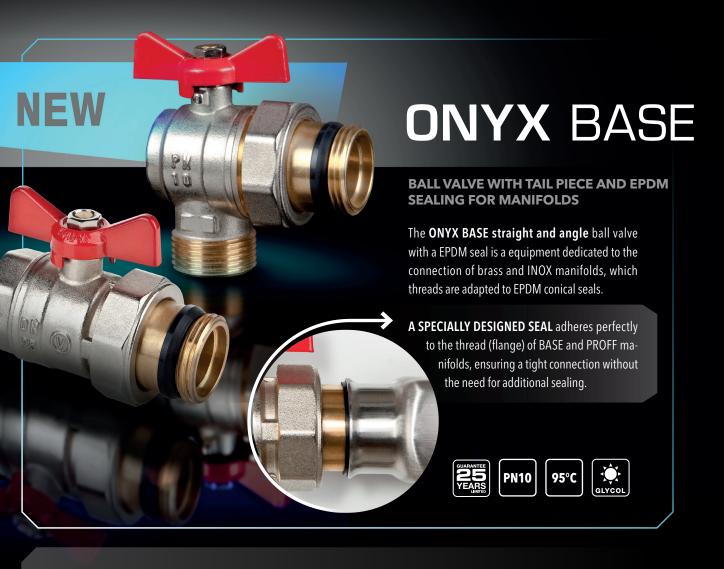

## **ONYX BASE** BALL VALVE WITH TAIL PIECE AND EPDM SEALING FOR MANIFOLDS

## EXAMPLES OF THE APPLICATION OF VALVES IN THE INSTALLATION

- **RELIABLE CONNECTION** specially designed seal adheres perfectly to the thread (flange) of BASE and PROFF manifolds, ensuring a tight connection without the need for additional sealing.
- **EASY ASSEMBLY** thanks to half union: the nut with a thread is screwed to the manifold with the use of an end spanner, and then the valve body is tightened,
- **SAVING SPACE IN A DISTRIBUTION BOX** an angle version allows to use a smaller size of the manifold cabinet and makes the connection with the heat source easier.

| Materials:                 | body, nut, ball: brass; ball and stem seal: PTFE; connector seal: EPDM;<br>butterfly handle: aluminium alloy. Inner body with NICKEL-FREE system. |
|----------------------------|---------------------------------------------------------------------------------------------------------------------------------------------------|
| Flow cut-off:              | Yes                                                                                                                                               |
| Installation location:     | Cut-off valves for a central heating and domestic hot water installations                                                                         |
| Medium:                    | Water/ Glycol                                                                                                                                     |
| Max temperature of medium: | 95°C                                                                                                                                              |
| Max. pressure:             | PN10                                                                                                                                              |
| Pressure class:            | MOP 5                                                                                                                                             |
| Dimmension:                | DN25                                                                                                                                              |
| Guarranty:                 | 25 years                                                                                                                                          |