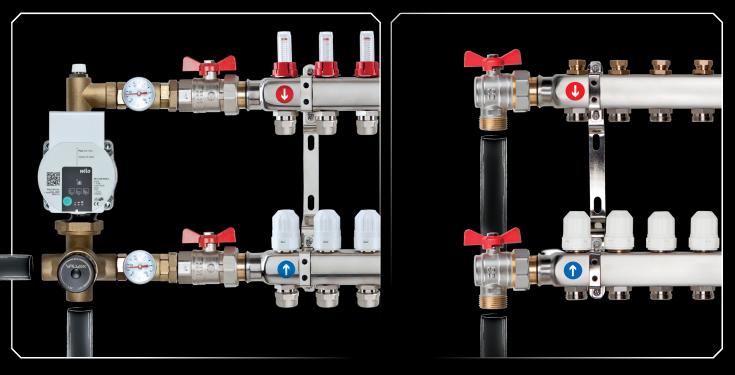

## EXAMPLES OF THE APPLICATION OF VALVES IN THE INSTALLATION

- **RELIABLE CONNECTION** specially designed seal adheres perfectly to the thread (flange) of BASE and PROFF manifolds, ensuring a tight connection without the need for additional sealing.
- **EASY ASSEMBLY** thanks to half union: the nut with a thread is screwed to the manifold with the use of an end spanner, and then the valve body is tightened,
- **SAVING SPACE IN A DISTRIBUTION BOX** an angle version allows to use a smaller size of the manifold cabinet and makes the connection with the heat source easier.