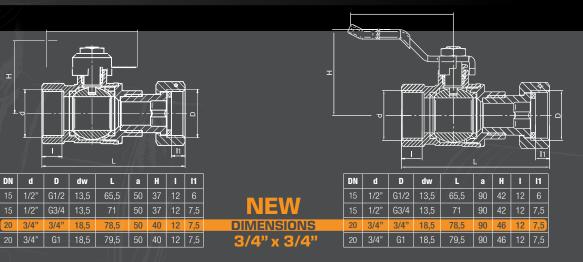

# ENSIONS DN

### MAX. PRESSURE PRACY

**PN 25** 

d

1/2" G1/2

DN

D dw

1/2" G3/4 13,5

13,5

L

65,5

a

37

MAX. WORK TEMP. 95°C