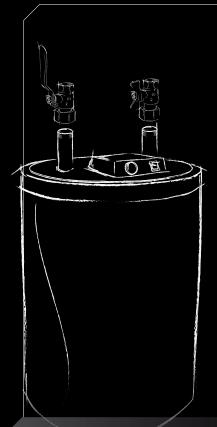

#### **VALVE HAS A LOT OF USES IN MANY INSTALLATION AREAS:**

- · Connecting of water meters or flowmeters to installations
- As an adaptor kit for gas boilers
- As an cut-off valve for hot water vessel (containers for 140 I. boilers)

## Wide range of uses:

- · Ability for a simple connection with flowmeters and water meters
- Hole in a nut of a valve allows for connection of seals
- Ability to use for adaptor kits for gas boilers
- Ability to use for adaptor kits for gas boilers on the side of flow heat exchanger.
- Ability to use valves as Cut-off valves for hot water vessel (assembly with male threaded connectors)