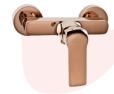

AURORA - 2445130 wall mounted bath mixer

HIC 

AURORA - 2445150, 2445157 standing kitchen mixer with side lever

н)с

ROSE GOLD

An intriguing shape, clever smuggled subtle design and an unusual color that will charm your senses and delight with its originality. AURORA ROSE GOLD in shades of elegant pink gold are delicate and economical in form, but eye-catching by colors of the setting sun. This is an ideal proposition for everyone who wants to decorate the interior with sublime taste, achieving a surprising and exclusive effect. AURORA ROSE GOLD mixers are the

н()с

bidet mixer with manual pop-up drain нос

AURORA ROSE GOLD - 2445220

AURORA ROSE GOLD - 2445270 concealed bathtub and shower mixer

AURORA ROSE GOLD - 2445230 wall mounted bath mixer

AURORA ROSE GOLD - 2445250, 2445257