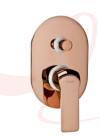

AURORA - 2445100 washbasin mixer with pop-up drain

AURORA - 2445140 wall mounted shower mixer

AURORA - 2445120 bidet mixer with manual pop-up drain

н()с

AURORA - 2445170 concealed bathtub and shower mixer