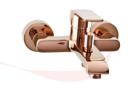

AURORA - 2445130 wall mounted bath mixer

HIC 

AURORA - 2445150, 2445157 standing kitchen mixer with side lever

н)с

ROSE GOLD

An intriguing shape, clever smuggled subtle design and an unusual color that will charm your senses and delight with its originality. AURORA ROSE GOLD in shades of elegant pink gold are delicate and economical in form, but eye-catching by colors of the setting sun. This is an ideal proposition for everyone who wants to decorate the interior with sublime taste, achieving a surprising and exclusive effect. AURORA ROSE GOLD mixers are the