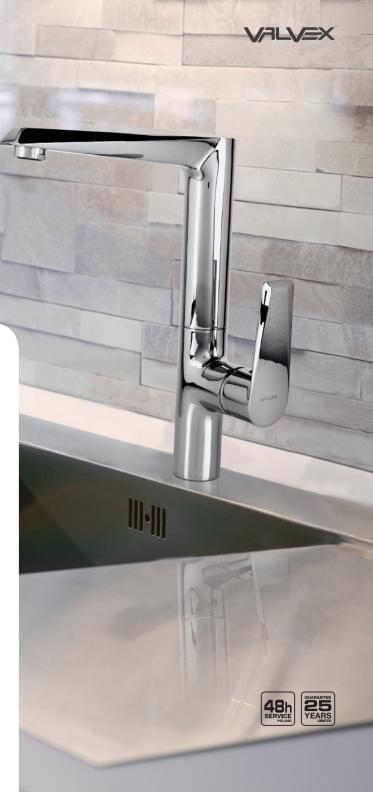

Aurora

Flat, modern surfaces combined with perfectly harmonious, rounded shapes, covered with a shiny, chrome finish - this way you can describe the new mixers of the AURORA series. The unusual design of the new family of mixers will make the interior more intriguing, elegant. It will emphasize its modern character. Classic spaces will gain a completely new, expressive face. Its unique form will also work in stylized interiors and those with a minimalist

AURORA - 2445110, 2445117

**b** 

washbasin high mixer

COMFORT 20

character. Decorative art in all its glory. The AURORA series mixers will satisfy even the most demanding connoisseurs of kitchen and bathroom equipment.