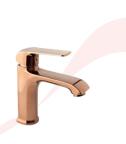

AURORA - 2445130 wall mounted bath mixer

HIC 

AURORA - 2445150, 2445157 standing kitchen mixer with side lever

н)с

ROSE GOLD

An intriguing shape, clever smuggled subtle design and an unusual color that will charm your senses and delight with its originality. AURORA ROSE GOLD in shades of elegant pink gold are delicate and economical in form, but eye-catching by colors of the setting sun. This is an ideal proposition for everyone who wants to decorate the interior with sublime taste, achieving a surprising and exclusive effect. AURORA ROSE GOLD mixers are the

embodiment of sophistication. They are a key element of an original arrangement in an energizing edition that will highlight the style, while offering the highest level of functionality and precision of finishing.

2445217

HCC

washbasin high mixer

AURORA ROSE GOLD - 2445200 washbasin mixer with pop-up drain

AURORA ROSE GOLD - 2445240 wall mounted shower mixer

COMFORT 20

AURORA ROSE GOLD - 2445210,

AURORA ROSE GOLD - 2445260 concealed shower mixer