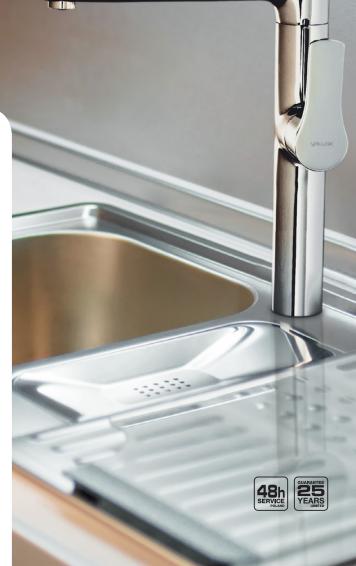

#### Easy fix

EASY FIX is an innovative system for easy installation that is used in single-handle mixers by VALVEX. It significantly reduces the installation time.

## Adjustable direction of water flow

The mixer aerator with an adjustable angle of water flow allows adjusting the jet angle in the range of 7 degrees in either direction.

## Aerating stream regulator

The jet regulator that aerates the mixer aerator is equipped with a mixing mechanism that mixes the flowing water with air. This simple solution gives noticeable savings in water consumption, which can reach up to 50%.

## Easy clean

The mixer aerator is equipped with EASY-CLEAN technology with an anti-scale system and a rubber finish which makes it resistant to scaling and easy to clean and maintain.

## Save money

The mixer aerator with the SAVE MONEY system reduces the flow of water up to 4.5 l/min., regardless of water pressure, thereby reducing the maximum consumption.