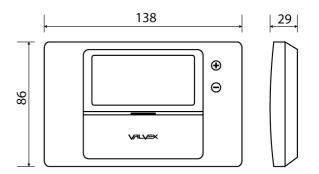

# **Temperature controller BASE**

# BASE programmable electronic temperature controller - wired

| Code    | Sensor T (ºC) | Range T (ºC) | Display | Power     | Frequency / Range | EAN13         |
|---------|---------------|--------------|---------|-----------|-------------------|---------------|
| 6098020 | 0-50          | 5-45         | LCD     | 2xAA 1,5V | -/-               | 5907451966785 |