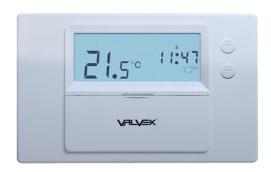

# **Temperature controller BASE**

# BASE programmable electronic temperature controller - wired

| Code    | Sensor T (ºC) | Range T (ºC) | Display | Power     | Frequency / Range | EAN13         |
|---------|---------------|--------------|---------|-----------|-------------------|---------------|
| 6098020 | 0-50          | 5-45         | LCD     | 2xAA 1,5V | -/-               | 5907451966785 |

## Technical data/Operating parameters:

- 4 different programs for each day of the week
- Large , easy to read backlit display
- Holiday mode the controller maintains the set temperature up to 99 days
- Frost protection the controller switches the heating on when the temperature drops below 5°C. This function is always active
- Dedicated under floor heating and air-conditioning