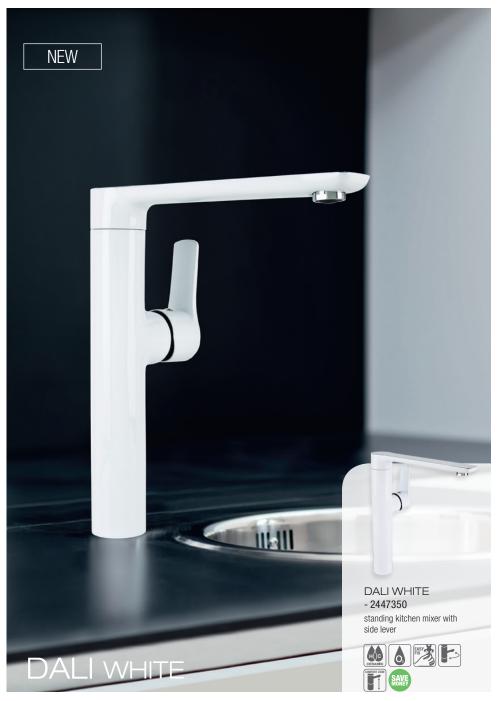

VEGANE - 2451650 standing kitchen mixer with pull-out spray

VEGANE - 2451550 standing kitchen mixer with side lever

VEGANE - 2451600 standing telescope kitchen mixer

Delta kitchen mixer is a line that co-creates a harmonious and simple interior. Everything in its place, no exaggeration and extravagance. Functionality and order – these are the features of the Delta series. The high, swivel spout creates a comfort zone for the user, ensuring maximum freedom of use of the mixer.