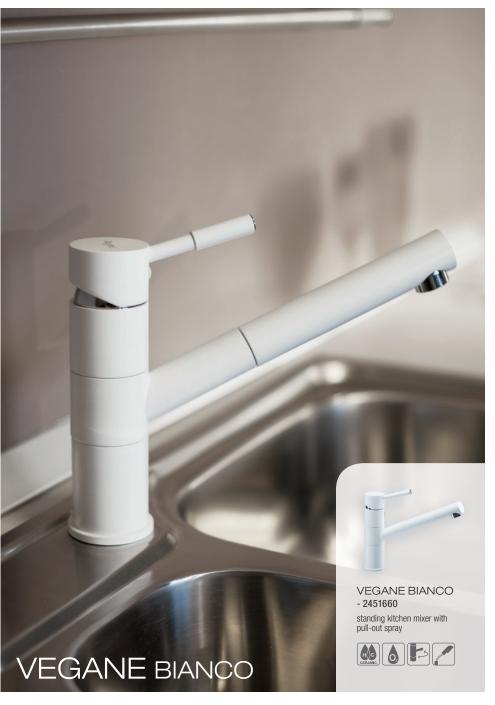

#### GLAMOUR LINE

GLAMOUR LINE

Beautiful, rounded shape and subtle, delicate line. Vegane is an idea for a kitchen where you want to feel at home – comfortable and at ease. The pull-out spout guarantees this freedom and makes daily washing-up of dishes or vegetables pleasant.

VEGANE - 2451650 standing kitchen mixer with pull-out spray

VEGANE - 2451550 standing kitchen mixer with side lever

VEGANE - 2451600 standing telescope kitchen mixer

Delta kitchen mixer is a line that co-creates a harmonious and simple interior. Everything in its place, no exaggeration and extravagance. Functionality and order – these are the features of the Delta series. The high, swivel spout creates a comfort zone for the user, ensuring maximum freedom of use of the mixer.