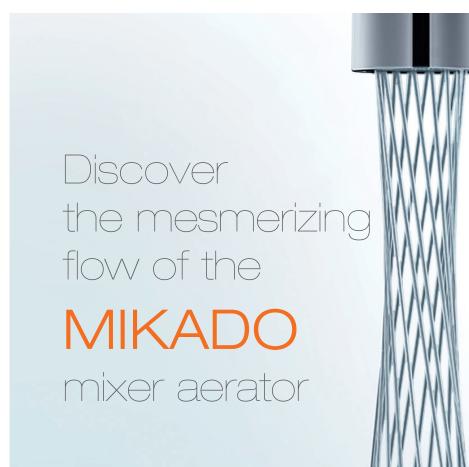

#### Save money

The mixer aerator with the SAVE MONEY system reduces the flow of water up to 4.5 l/min., regardless of water pressure, thereby reducing the maximum consumption.

Replace regular hand washing with a stunning experience with MIKADO mixer aerator. Using single flows of water, it creates a unique geometric pattern, thus saving water (flow of only 1.9 I/min.) and the comfort you have been accustomed to.

MIKADO is an innovative mixer aerator that you will be delighted with, and your hands will be given incredible sensations: from gently pleasant to a vigorous massage.

/IIKADO is available in selected nodels of mixers.