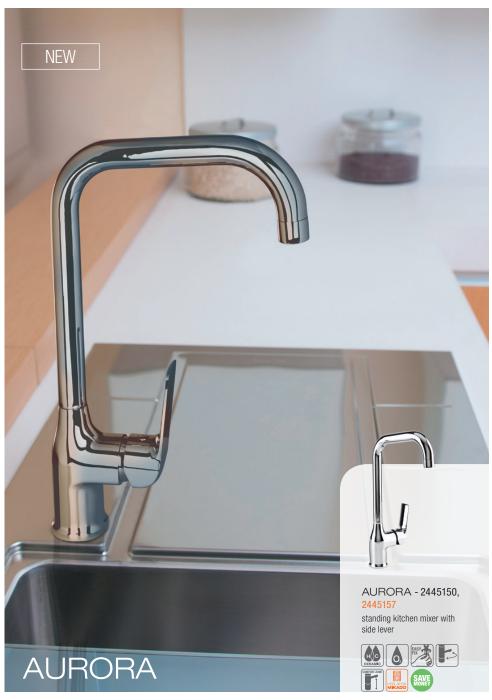

VEGANE - 2451650 standing kitchen mixer with pull-out spray

VEGANE - 2451550 standing kitchen mixer with side lever

VEGANE - 2451600 standing telescope kitchen mixer

Delta kitchen mixer is a line that co-creates a harmonious and simple interior. Everything in its place, no exaggeration and extravagance. Functionality and order – these are the features of the Delta series. The high, swivel spout creates a comfort zone for the user, ensuring maximum freedom of use of the mixer.