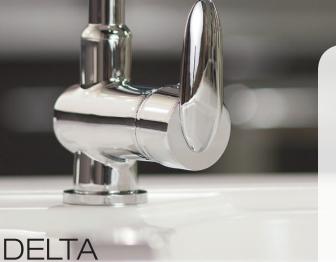

VEGANE - 2451650 standing kitchen mixer with pull-out spray

VEGANE - 2451550 standing kitchen mixer with side lever

VEGANE - 2451600 standing telescope kitchen mixer

Delta kitchen mixer is a line that co-creates a harmonious and simple interior. Everything in its place, no exaggeration and extravagance. Functionality and order – these are the features of the Delta series. The high, swivel spout creates a comfort zone for the user, ensuring maximum freedom of use of the mixer.

DELTA - 2450060 standing kitchen mixer with side lever

R

DELTA - 2450070 standing kitchen mixer with side lever

DELTA - 2450080 standing kitchen mixer with rotating spout

ne Atlanta series is a line created to harmonize with the interior, not dominate. It is shapely and practical. It fits modern kitchens where universality and minimalism matter. A standing version with a swivel spout will be a practical companion to your culinary experiments.