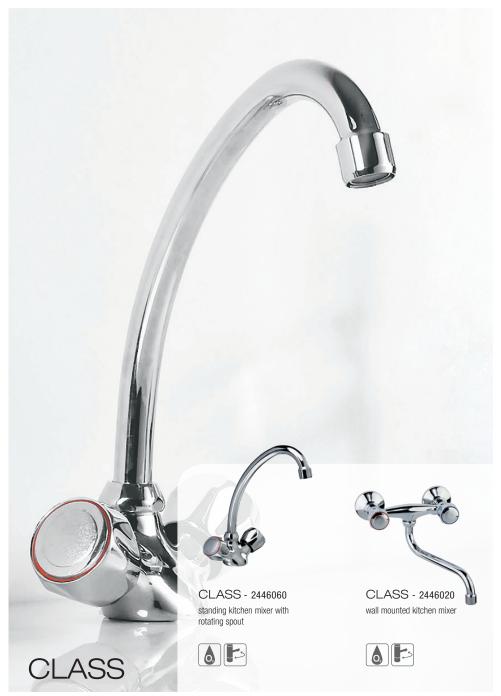

hose who value convenience. Simple, compact design and solidity of performance are the advantages of this model. Ideally suits the interior of a modern, decorated in accordance with the principle of minimalism.



LOGIC - 2450960 standing kitchen mixer with pull-out spray





LOGIC - 2450940 wall mounted kitchen mixer



LOGIC



Dynamic line accentuated by a characteristic, openwork handle. It adds energy, introduces an enthusiastic breath of freshness into the interior which is located in. The swivel spout ensures freedom of use of the mixer. The ceramic cartridge of the mixer guarantees smooth flow regulation, and the applied regulator of water stream aerates water and thus reduces its consumption while maintaining the comfort of use.





GALEO - 2441030 wall mounted kitchen mixer







### 



Valvex S.A., ul. Nad Skawą 2, 34-240 Jordanów, Poland tel. +48 18 269 32 20, 269 32 49, fax +48 18 269 32 11 www.valvex.com; e-mail: valvex@valvex.com