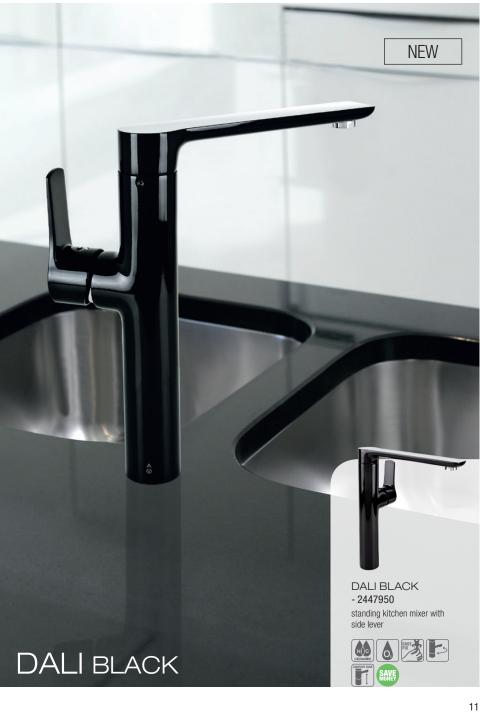

VEGANE - 2451650 standing kitchen mixer with pull-out spray

VEGANE - 2451550 standing kitchen mixer with side lever

VEGANE - 2451600 standing telescope kitchen mixer

Delta kitchen mixer is a line that co-creates a harmonious and simple interior. Everything in its place, no exaggeration and extravagance. Functionality and order – these are the features of the Delta series. The high, swivel spout creates a comfort zone for the user, ensuring maximum freedom of use of the mixer.