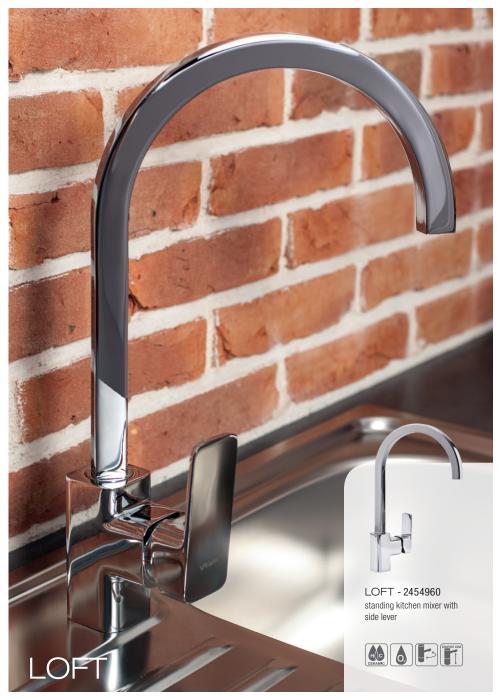

s saving water (flow of only 1.9 I/min.) and the comfort you have been accustomed to.

MIKADO is an innovative mixer aerator that you will be delighted with, and your hands will be given incredible sensations: from gently pleasant to a vigorous massage.



/IIKADO is available in selected nodels of mixers.

#### GLAMOUR LINE

















GLAMOUR LINE





Beautiful, rounded shape and subtle, delicate line. Vegane is an idea for a kitchen where you want to feel at home – comfortable and at ease. The pull-out spout guarantees this freedom and makes daily washing-up of dishes or vegetables pleasant.







VEGANE - 2451650 standing kitchen mixer with pull-out spray



VEGANE - 2451550 standing kitchen mixer with side lever



VEGANE - 2451600 standing telescope kitchen mixer





















Delta kitchen mixer is a line that co-creates a harmonious and simple interior. Everything in its place, no exaggeration and extravagance. Functionality and order – these are the features of the Delta series. The high, swivel spout creates a comfort zone for the user, ensuring maximum freedom of use of the mixer.





DELTA - 2450060 standing kitchen mixer with side lever



R

DELTA - 2450070 standing kitchen mixer with side lever





DELTA - 2450080 standing kitchen mixer with rotating spout







ne Atlanta series is a line created to harmonize with the interior, not dominate. It is shapely and practical. It fits modern kitchens where universality and minimalism matter. A standing version with a swivel spout will be a practical companion to your culinary experiments.

## ATLAN