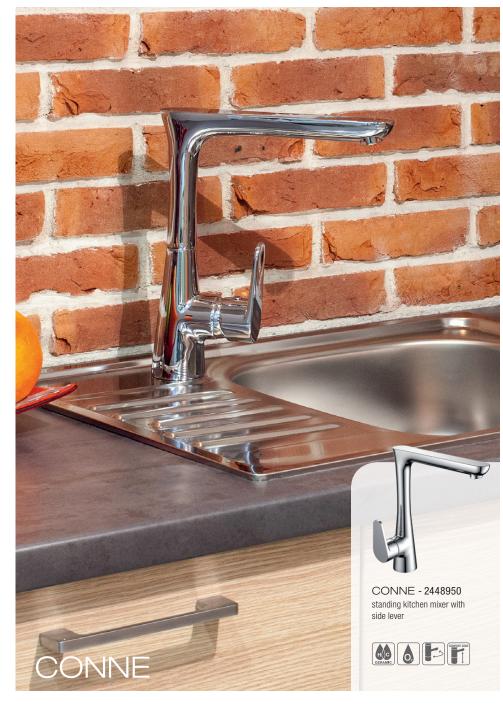

ving water (flow of only 1.9 I/min.) and the comfort you have been accustomed to.

MIKADO is an innovative mixer aerator that you will be delighted with, and your hands will be given incredible sensations: from gently pleasant to a vigorous massage.



/IIKADO is available in selected nodels of mixers.

#### GLAMOUR LINE

















GLAMOUR LINE





Beautiful, rounded shape and subtle, delicate line. Vegane is an idea for a kitchen where you want to feel at home – comfortable and at ease. The pull-out spout guarantees this freedom and makes daily washing-up of dishes or vegetables pleasant.







VEGANE - 2451650 standing kitchen mixer with pull-out spray



VEGANE - 2451550 standing kitchen mixer with side lever



VEGANE - 2451600 standing telescope kitchen mixer





















Delta kitchen mixer is a line that co-creates a harmonious and simple interior. Everything in its place, no exaggeration and extravagance. Functionality and order – these are the features of the Delta series. The high, swivel spout creates a comfort zone for the user, ensuring maximum freedom of use of the mixer.





DELTA - 2450060 standing kitchen mixer with side lever



R

DELTA - 2450070 standing kitchen mixer with side lever





DELTA - 2450080 standing kitchen mixer with rotating spout







ne Atlanta series is a line created to harmonize with the interior, not dominate. It is shapely and practical. It fits modern kitchens where universality and minimalism matter. A standing version with a swivel spout will be a practical companion to your culinary experiments.

## ATLANTA