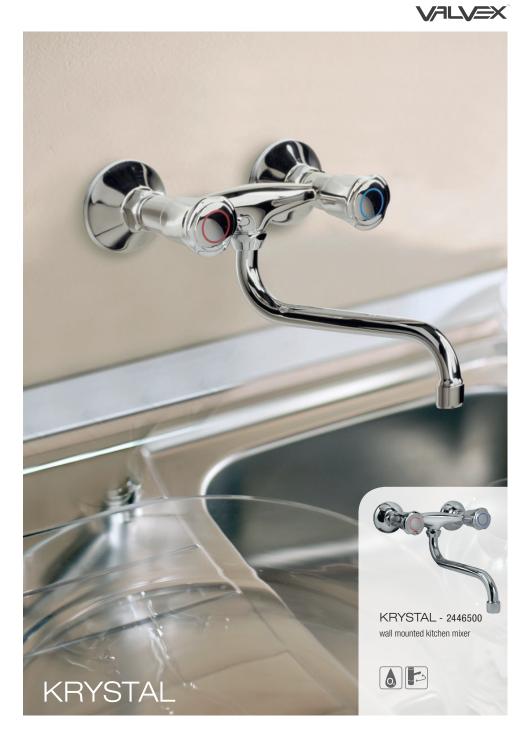

se who value convenience. Simple, compact design and solidity of performance are the advantages of this model. Ideally suits the interior of a modern, decorated in accordance with the principle of minimalism.



LOGIC - 2450960 standing kitchen mixer with pull-out spray





LOGIC - 2450940 wall mounted kitchen mixer



LOGIC



Dynamic line accentuated by a characteristic, openwork handle. It adds energy, introduces an enthusiastic breath of freshness into the interior which is located in. The swivel spout ensures freedom of use of the mixer. The ceramic cartridge of the mixer guarantees smooth flow regulation, and the applied regulator of water stream aerates water and thus reduces its consumption while maintaining the comfort of use.





GALEO - 2441030 wall mounted kitchen mixer







### 



Valvex S.A., ul. Nad Skawą 2, 34-240 Jordanów, Poland tel. +48 18 269 32 20, 269 32 49, fax +48 18 269 32 11 www.valvex.com; e-mail: valvex@valvex.com