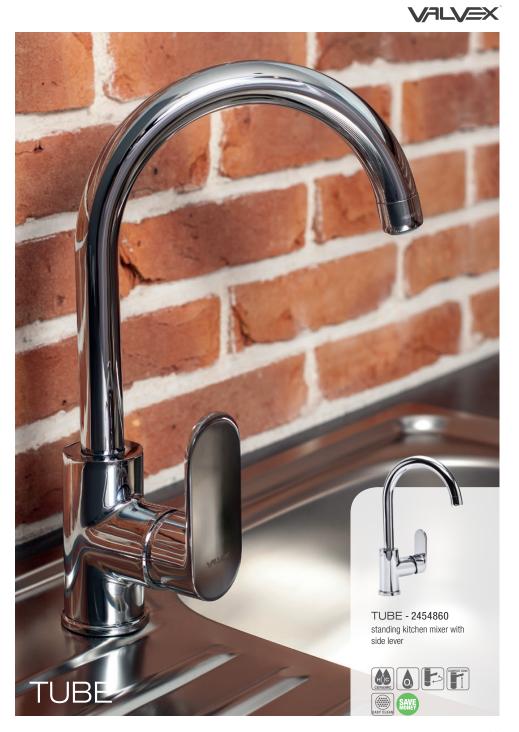

saving water (flow of only 1.9 I/min.) and the comfort you have been accustomed to.

MIKADO is an innovative mixer aerator that you will be delighted with, and your hands will be given incredible sensations: from gently pleasant to a vigorous massage.



/IIKADO is available in selected nodels of mixers.

#### GLAMOUR LINE

















GLAMOUR LINE





Beautiful, rounded shape and subtle, delicate line. Vegane is an idea for a kitchen where you want to feel at home – comfortable and at ease. The pull-out spout guarantees this freedom and makes daily washing-up of dishes or vegetables pleasant.







VEGANE - 2451650 standing kitchen mixer with pull-out spray



VEGANE - 2451550 standing kitchen mixer with side lever



VEGANE - 2451600 standing telescope kitchen mixer





















Delta kitchen mixer is a line that co-creates a harmonious and simple interior. Everything in its place, no exaggeration and extravagance. Functionality and order – these are the features of the Delta series. The high, swivel spout creates a comfort zone for the user, ensuring maximum freedom of use of the mixer.





DELTA - 2450060 standing kitchen mixer with side lever



R

DELTA - 2450070 standing kitchen mixer with side lever





DELTA - 2450080 standing kitchen mixer with rotating spout







ne Atlanta series is a line created to harmonize with the interior, not dominate. It is shapely and practical. It fits modern kitchens where universality and minimalism matter. A standing version with a swivel spout will be a practical companion to your culinary experiments.

## ATLANTA