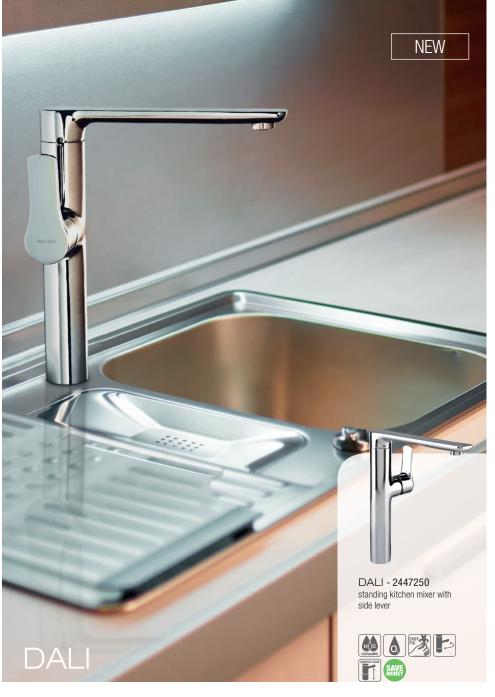

VEGANE - 2451650 standing kitchen mixer with pull-out spray

VEGANE - 2451550 standing kitchen mixer with side lever

VEGANE - 2451600 standing telescope kitchen mixer

Delta kitchen mixer is a line that co-creates a harmonious and simple interior. Everything in its place, no exaggeration and extravagance. Functionality and order – these are the features of the Delta series. The high, swivel spout creates a comfort zone for the user, ensuring maximum freedom of use of the mixer.