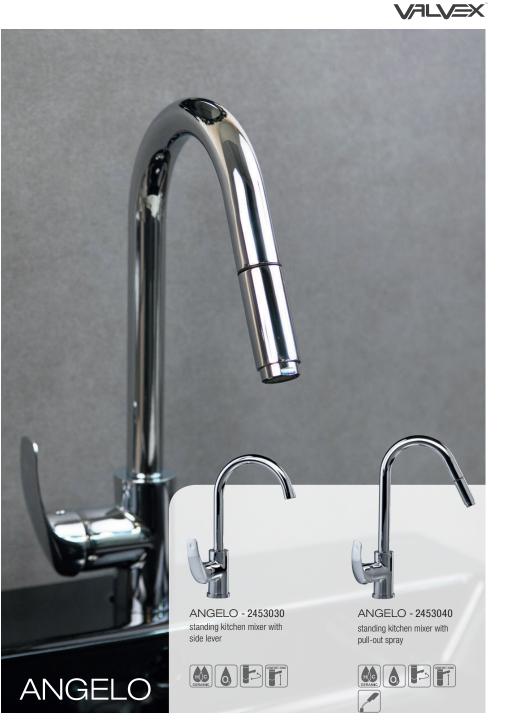

ng water (flow of only 1.9 I/min.) and the comfort you have been accustomed to.

MIKADO is an innovative mixer aerator that you will be delighted with, and your hands will be given incredible sensations: from gently pleasant to a vigorous massage.



/IIKADO is available in selected nodels of mixers.

#### GLAMOUR LINE

















GLAMOUR LINE





Beautiful, rounded shape and subtle, delicate line. Vegane is an idea for a kitchen where you want to feel at home – comfortable and at ease. The pull-out spout guarantees this freedom and makes daily washing-up of dishes or vegetables pleasant.







VEGANE - 2451650 standing kitchen mixer with pull-out spray



VEGANE - 2451550 standing kitchen mixer with side lever



VEGANE - 2451600 standing telescope kitchen mixer





















Delta kitchen mixer is a line that co-creates a harmonious and simple interior. Everything in its place, no exaggeration and extravagance. Functionality and order – these are the features of the Delta series. The high, swivel spout creates a comfort zone for the user, ensuring maximum freedom of use of the mixer.





DELTA - 2450060 standing kitchen mixer with side lever



R

DELTA - 2450070 standing kitchen mixer with side lever





DELTA - 2450080 standing kitchen mixer with rotating spout







ne Atlanta series is a line created to harmonize with the interior, not dominate. It is shapely and practical. It fits modern kitchens where universality and minimalism matter. A standing version with a swivel spout will be a practical companion to your culinary experiments.

## ATLANTA

AT