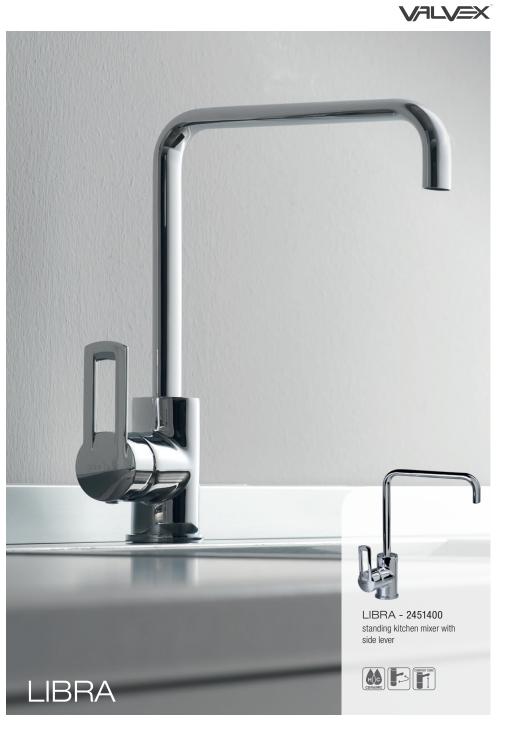

hus saving water (flow of only 1.9 I/min.) and the comfort you have been accustomed to.

MIKADO is an innovative mixer aerator that you will be delighted with, and your hands will be given incredible sensations: from gently pleasant to a vigorous massage.



/IIKADO is available in selected nodels of mixers.

#### GLAMOUR LINE

















GLAMOUR LINE





Beautiful, rounded shape and subtle, delicate line. Vegane is an idea for a kitchen where you want to feel at home – comfortable and at ease. The pull-out spout guarantees this freedom and makes daily washing-up of dishes or vegetables pleasant.







VEGANE - 2451650 standing kitchen mixer with pull-out spray



VEGANE - 2451550 standing kitchen mixer with side lever



VEGANE - 2451600 standing telescope kitchen mixer





















Delta kitchen mixer is a line that co-creates a harmonious and simple interior. Everything in its place, no exaggeration and extravagance. Functionality and order – these are the features of the Delta series. The high, swivel spout creates a comfort zone for the user, ensuring maximum freedom of use of the mixer.





DELTA - 2450060 standing kitchen mixer with side lever



R

DELTA - 2450070 standing kitchen mixer with side lever





DELTA - 2450080 standing kitchen mixer with rotating spout







ne Atlanta series is a line created to harmonize with the interior, not dominate. It is shapely and practical. It fits modern kitchens where universality and minimalism matter. A standing version with a swivel spout will be a practical companion to your culinary experiments.

## ATL