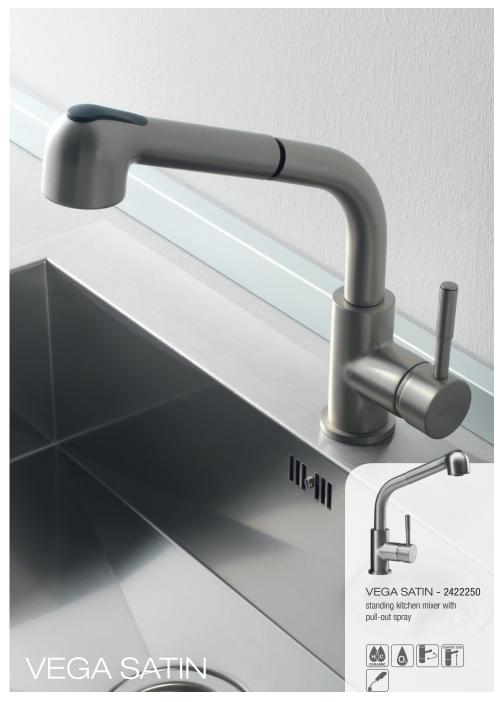

thus saving water (flow of only 1.9 I/min.) and the comfort you have been accustomed to.

MIKADO is an innovative mixer aerator that you will be delighted with, and your hands will be given incredible sensations: from gently pleasant to a vigorous massage.



/IIKADO is available in selected nodels of mixers.

#### GLAMOUR LINE

















GLAMOUR LINE





Beautiful, rounded shape and subtle, delicate line. Vegane is an idea for a kitchen where you want to feel at home – comfortable and at ease. The pull-out spout guarantees this freedom and makes daily washing-up of dishes or vegetables pleasant.







VEGANE - 2451650 standing kitchen mixer with pull-out spray



VEGANE - 2451550 standing kitchen mixer with side lever



VEGANE - 2451600 standing telescope kitchen mixer





















Delta kitchen mixer is a line that co-creates a harmonious and simple interior. Everything in its place, no exaggeration and extravagance. Functionality and order – these are the features of the Delta series. The high, swivel spout creates a comfort zone for the user, ensuring maximum freedom of use of the mixer.





DELTA - 2450060 standing kitchen mixer with side lever



R

DELTA - 2450070 standing kitchen mixer with side lever





DELTA - 2450080 standing kitchen mixer with rotating spout







ne Atlanta series is a line created to harmonize with the interior, not dominate. It is shapely and practical. It fits modern kitchens where universality and minimalism matter. A standing version with a swivel spout will be a practical companion to your culinary experiments.

## A