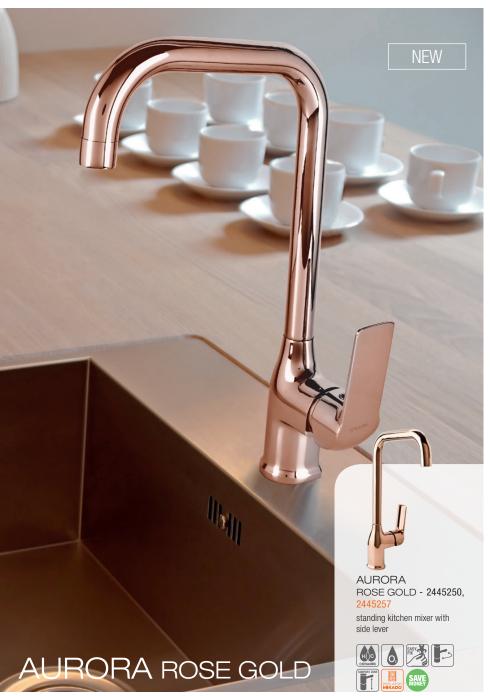

VEGANE - 2451650 standing kitchen mixer with pull-out spray

VEGANE - 2451550 standing kitchen mixer with side lever

VEGANE - 2451600 standing telescope kitchen mixer

Delta kitchen mixer is a line that co-creates a harmonious and simple interior. Everything in its place, no exaggeration and extravagance. Functionality and order – these are the features of the Delta series. The high, swivel spout creates a comfort zone for the user, ensuring maximum freedom of use of the mixer.