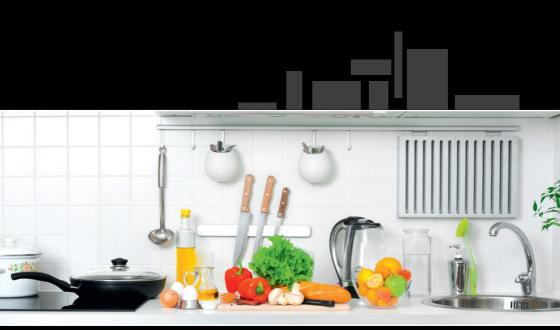

## KITCHEN SOLUTIONS



# WELCOME o the kitchen...





#### Easy fix

EASY FIX is an innovative system for easy installation that is used in single-handle mixers by VALVEX. It significantly reduces the installation time.



#### Adjustable direction of water flow

The mixer aerator with an adjustable angle of water flow allows adjusting the jet angle in the range of 7 degrees in either direction.



#### Aerating stream regulator

The jet regulator that aerates the mixer aerator is equipped with a mixing mechanism that mixes the flowing water with air. This simple solution gives noticeable savings in water consumption, which can reach up to 50%.



#### Easy clean

The mixer aerator is equipped with EASY-CLEAN technology with an anti-scale system and a rubber finish which makes it resis