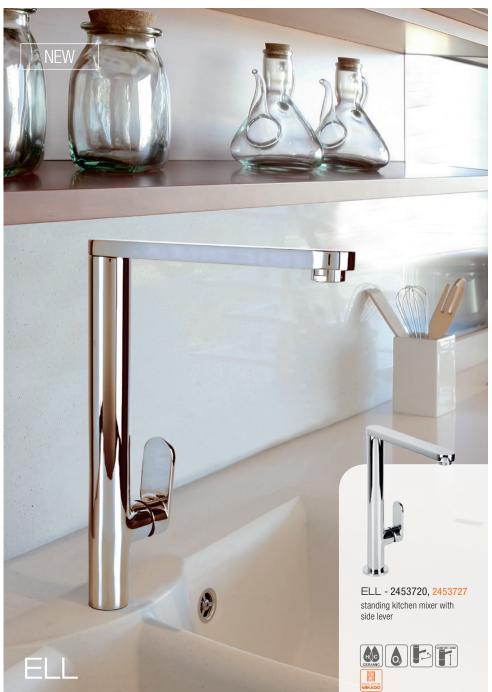

ti-scale system and a rubber finish which makes it resistant to scaling and easy to clean and maintain.



#### Save money

The mixer aerator with the SAVE MONEY system reduces the flow of water up to 4.5 l/min., regardless of water pressure, thereby reducing the maximum consumption.



Replace regular hand washing with a stunning experience with MIKADO mixer aerator. Using single flows of water, it creates a unique geometric pattern, thus saving water (flow of only 1.9 I/min.) and the comfort you have been accustomed to.

MIKADO is an innovative mixer aerator that you will be delighted with, and your hands will be given incredible sensations: from gently pleasant to a vigorous massage.



/IIKADO is available in selected nodels of mixers.

#### GLAMOUR LINE

















GLAMOUR LINE





Beautiful, rounded shape and subtle, delicate line. Vegane is an idea for a kitchen where you want to feel at home – comfortable and at ease. The pull-out spout guarantees this freedom and makes daily washing-up of dishes or vegetables pleasant.







VEGANE - 2451650 standing kitchen mixer with pull-out spray



VEGANE - 2451550 standing kitchen mixer with side lever



VEGANE - 2451600 standing telescope kitchen mixer





















Delta kitchen mixer is a line that co-creates a harmonious and simple interior. Everything in its place, no exaggeration and extravagance. Functionality and order – these are the features of the Delta series. The high, swivel spout creates a comfort zone for the user, ensuring maximum freedom of use of the mixer.





DELTA - 2450060 standing kitch