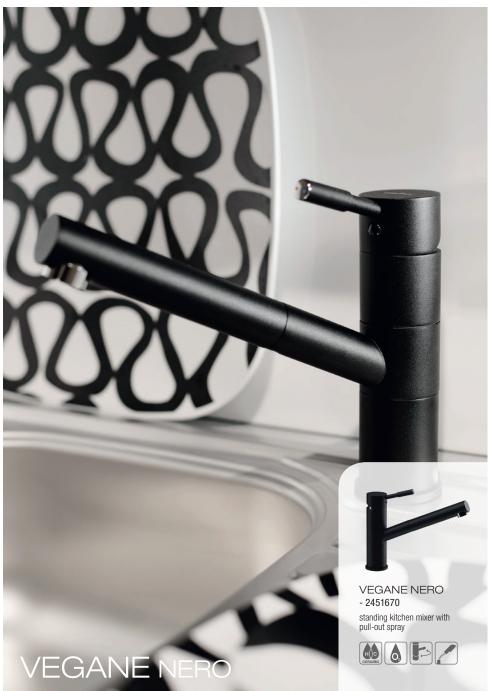

#### GLAMOUR LINE

GLAMOUR LINE

Beautiful, rounded shape and subtle, delicate line. Vegane is an idea for a kitchen where you want to feel at home – comfortable and at ease. The pull-out spout guarantees this freedom and makes daily washing-up of dishes or vegetables pleasant.

VEGANE - 2451650 standing kitchen mixer with pull-out spray

VEGANE - 2451550 standing kitchen mixer with side lever

VEGANE - 2451600 standing telescope kitchen mixer

Delta kitchen mixer is a line that co-creates a harmonious and simple interior. Everything in its place, no exaggeration and extravagance. Functionality and order – these are the features of the Delta series. The high, swivel spout creates a comfort zone for the user, ensuring maximum freedom of use of the mixer.