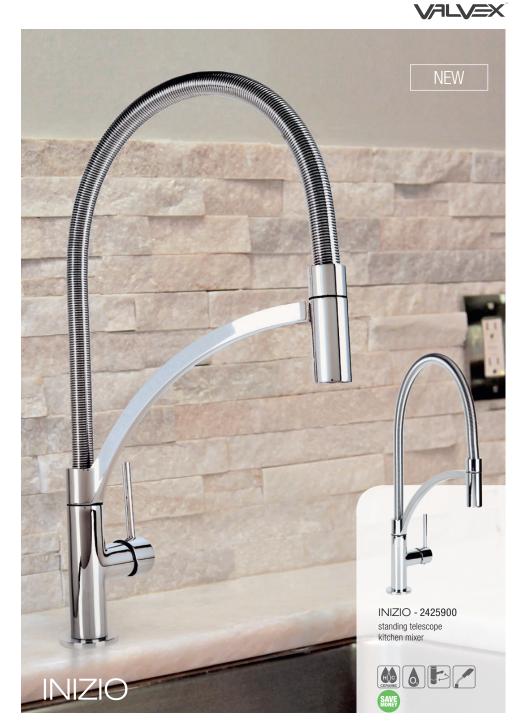

VEGANE - 2451650 standing kitchen mixer with pull-out spray

VEGANE - 2451550 standing kitchen mixer with side lever

VEGANE - 2451600 standing telescope kitchen mixer

Delta kitchen mixer is a line that co-creates a harmonious and simple interior. Everything in its place, no exaggeration and extravagance. Functionality and order – these are the features of the Delta series. The high, swivel spout creates a comfort zone for the user, ensuring maximum freedom of use of the mixer.