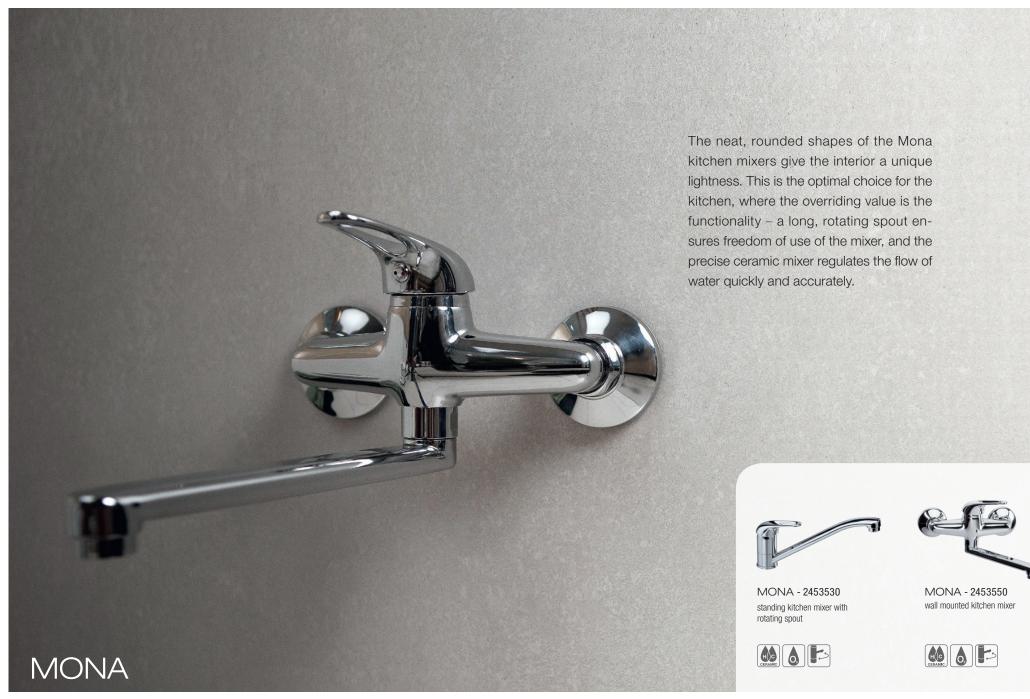

#### GLAMOUR LINE

GLAMOUR LINE

Beautiful, rounded shape and subtle, delicate line. Vegane is an idea for a kitchen where you want to feel at home – comfortable and at ease. The pull-out spout guarantees this freedom and makes daily washing-up of dishes or vegetables pleasant.