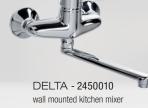

VEGANE - 2451650 standing kitchen mixer with pull-out spray

VEGANE - 2451550 standing kitchen mixer with side lever

VEGANE - 2451600 standing telescope kitchen mixer

Delta kitchen mixer is a line that co-creates a harmonious and simple interior. Everything in its place, no exaggeration and extravagance. Functionality and order – these are the features of the Delta series. The high, swivel spout creates a comfort zone for the user, ensuring maximum freedom of use of the mixer.

DELTA - 2450060 standing kitchen mixer with side lever

R

DELTA - 2450070 standing kitchen mixer with side lever

DELTA - 2450080 standing kitchen mixer with rotating spout

ne Atlanta series is a line created to harmonize with the interior, not dominate. It is shapely and practical. It fits modern kitchens where universality and minimalism matter. A standing version with a swivel spout will be a practical companion to your culinary experiments.