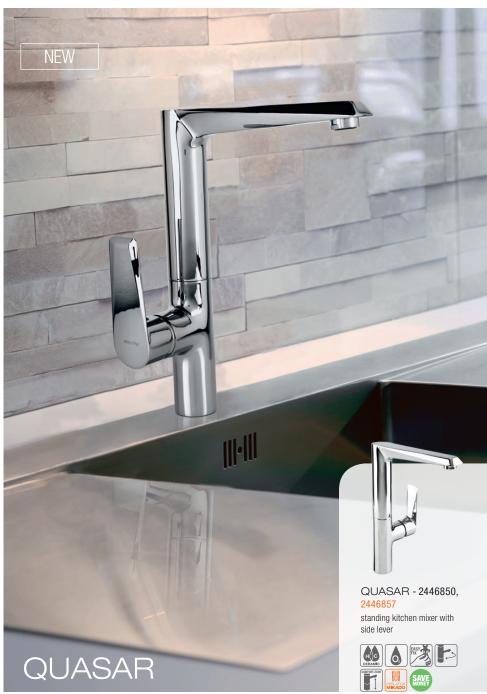

VEGANE - 2451650 standing kitchen mixer with pull-out spray

VEGANE - 2451550 standing kitchen mixer with side lever

VEGANE - 2451600 standing telescope kitchen mixer

Delta kitchen mixer is a line that co-creates a harmonious and simple interior. Everything in its place, no exaggeration and extravagance. Functionality and order – these are the features of the Delta series. The high, swivel spout creates a comfort zone for the user, ensuring maximum freedom of use of the mixer.